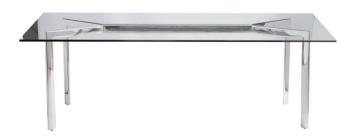

#### **Pieces Shown**

313222 Cristobal Dining Table Base 9981050 Dining Table Top

### **Dimensions**

W: 100 in D: 50 in H: 29.63 in W: 254 cm D: 127 cm H: 75.26 cm

#### **Features**

- Rectangular, clear glass top with polished, eased edges
  & stainless steel base in Polished Stainless Steel finish
- Base shown with 9981050 dining table top but may also be used with 3261050 Argent dining table top
- Base has "Y" shape at each end and round connectors in center
- Sides of metal top frame have decorative stamped screw head detail
- Adjustable glides
- Specifications subject to change without notice