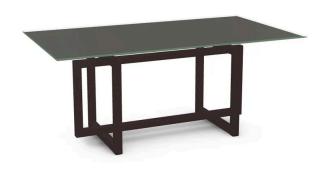

# Ezra

Table base

**Table base SKU** - 51512/52

Glass tabletop (Taupe) Flat edge40" x 72"

- 91181

## **Details and Dimensions**

4/25/24, 9:05 PM

The Ezra Dining Table is a masterpiece of design that seamlessly blends uniqueness and the joy of gathering. At the core of the Ezra Table is its beautiful base, a harmonious marriage of two sled legs united by a rectangular piece. Opt for a wood top to infuse your dining area with the warmth of farmhouse charm, or a sleek glass, porcelain or starstone top for a contemporary flair.

### Dimensions of the complete table

| HEIGHT                             | 29 1/2" |
|------------------------------------|---------|
| WIDTH                              | 39 1/2" |
| DEPTH                              | 71 1/2" |
| LENGTH BETWEEN LEGS AT SEAT HEIGHT | 34"     |