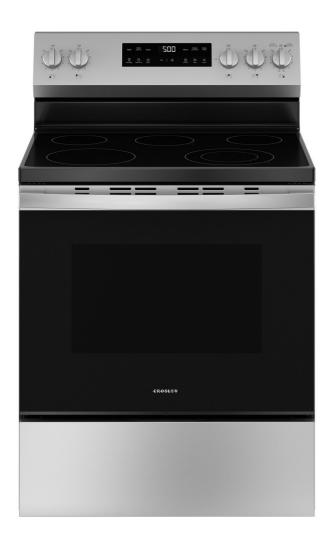

## **CROSLEY**

## Model#: XRF500PVWW/BB/SS

## 30" Free-Standing Self-Clean Electric Range

Approx Dimensions (HxDxW): 47.25 in X 28 in X 30 in.

- 5.3 cu. ft. oven capacity Enough room to cook an entire meal at once.
- Self-clean oven Cleans the oven cavity without the need for scrubbing. Steam clean option.
- · Ceramic Glass cooktop. Easy to clean.
- 6"/9" Dual adjustable burner 2 6" & 2 9" burners, 80 watt warming zone.
- Dual-element Bake w/Crisp mode- Upper and lower elements produce even heat and great results.
- •Removable full-width storage drawer Large trays and other cookware can be conveniently stored for quick access.