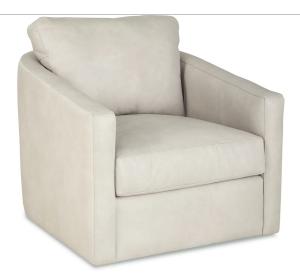

## CraftMaster

www.cmfurniture.com

**SKU:** L716810BD

Availability:
Type: Chairs, Arm Chairs Category: Living Room

Collection: CM Leather Width: 34" (86.4 cm) Depth: 40" (101.6 cm) Height: 35" (88.9 cm) Weight: 35" (88.9 cm)
Weight: 80 lb (36 kg)
Arm Height: 24" (61 cm)
Seat Width: 26" (66 cm)
Seat Depth: 23" (58.4 cm) Seat Height: 19" (48.3 cm)

Motion Type: Stationary Material: Leather Style: Transitional Brand: Craftmaster

Product Description: Make a statement with this chic and curvy chair from our CM Leather

collection. It features a high sloping track arm that wraps into a beautiful curve around the back, catching your eye from every angle. French seamed all over to give a clean and modern aesthetic, this piece has an attached box border back pillow and plush Blend Down

Coil seat cushioning. Also available as a swivel chair-L716810BDSC. Also available are the matching sofa, loveseat, and