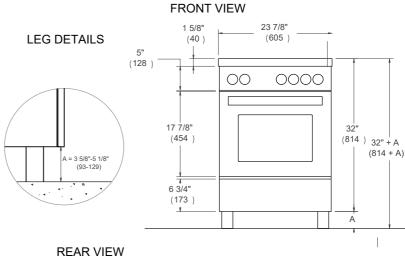

### DIMENSIONS

SIDE VIEW

### **INSTALLATION**

E

A properly-grounded horizontally mounted electrical receptacle should be installed no higher than 3" (7.6 cm) above the floor, no less than 2" (5 cm) and no more than 8" (20,3 cm) from the left side (facing product). Check all local code requirements.