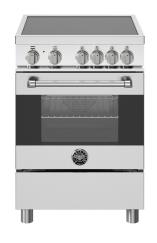

# MASTER SERIES INDUCTION RANGE 24"- 4 HEATING ZONES - ELECTRIC OVEN STAINLESS STEEL FINISH

bertazzoni.com

### **Exclusive Finish and Materials**

Metal handles and silver color finish knobs make the range a standout in every kitchen. Stainless Toekick is available as an accessory

### Bertazzoni signature counter-deep maintop

Bertazzoni signature stainless counter-deep maintop is designed to install flush with most kitchen countertops for a perfectly integrated look. Precise and flexible heating is provided by 4 latest generation extra-large induction zones with bridging of right-side zones.

### Extra large oven with dual convection

Bertazzoni ovens are equipped with an extra-large high-power broiler for broiling and grilling.

| GENERAL CHARACTERISTICS |                                       |
|-------------------------|---------------------------------------|
| Worktop                 | 4 induction zones                     |
| Front right             | 2100W (3700W booster)                 |
| Front left              | 1400W (2200W booster)                 |
| Back left               | 2300W (3700W booster)                 |
| Back right              | 2100W (3700W booster)                 |
| Knobs                   | Plastic knob with silver color finish |
| Cooking modes           | 11                                    |
| Tray                    | 1 backing tray with grill trivet      |
| Shelves                 | 2 standard with handle                |
| Levels                  | Laterals grids                        |
| Inner door              | Modular 3 glasses                     |
| Door hinges             | Soft motion                           |
| Storage compartment     | Fixed stainless steel                 |
| Legs                    | ø 2" 3/8 Nickel                       |
| TECHNICAL SPECIFICA     | ATIONS                                |
| Electrical requirements | 120/208 V 60HZ - 9250W                |
|                         | 40A with a dedicated circuit          |
| Warranty                | 2 years parts & labor                 |
| Packaging dimensions    | H:42"1/2 W:27" 9/16 D:29" 1/2         |
|                         |                                       |