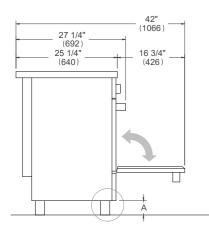

| Modular 3 glasses                     |
| Door hinges             | Soft motion                           |
| Storage compartment     | Fixed stainless steel                 |
| Legs                    | ø 2" 3/8 Nickel                       |
| TECHNICAL SPECIFICA     | ATIONS                                |
| Electrical requirements | 120/208 V 60HZ - 9250W                |
|                         | 40A with a dedicated circuit          |
| Warranty                | 2 years parts & labor                 |
| Packaging dimensions    | H:42"1/2 W:27" 9/16 D:29" 1/2         |
|                         |                                       |

### MAS244IFEMXB

MASTER SERIES INDUCTION RANGE 24"- 4 HEATING ZONES - ELECTRIC OVEN STAINLESS STEEL FINISH



### DIMENSIONS

SIDE VIEW





### WORKTOP DETAILS





### **INSTALLATION**

E

A properly-grounded horizontally mounted electrical receptacle should be installed no higher than 3" (7.6 cm) above the floor, no less than 2" (5 cm) and no more than 8" (20,3 cm) from the left side (facing product). Check all local code requirements.



### NOTE

a. Electrical Connection

Disclaimer: while every effort has been made to insure the accuracy of the information contained in this document, Fratelli Bertazzoni reserves the right to change any part of the information at any time without notice. For detailed installation specifications consult the installation manual. Fratelli Bertazzoni, Bertazzoni and the winged wheel brand icon are registered trademarks of Bertazzoni Spa.