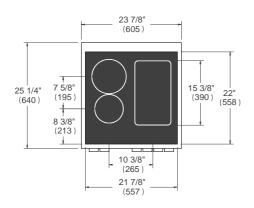

s                     |
| Door hinges             | Soft motion                           |
| Storage compartment     | Fixed stainless steel                 |
| Legs                    | ø 2" 3/8 Nickel                       |
| TECHNICAL SPECIFICA     | ATIONS                                |
| Electrical requirements | 120/208 V 60HZ - 9250W                |
|                         | 40A with a dedicated circuit          |
| Warranty                | 2 years parts & labor                 |
| Packaging dimensions    | H:42"1/2 W:27" 9/16 D:29" 1/2         |
|                         |                                       |

### MAS244IFEMXB

MASTER SERIES INDUCTION RANGE 24"- 4 HEATING ZONES - ELECTRIC OVEN STAINLESS STEEL FINISH



### DIMENSIONS

SIDE VIEW





### WORKTOP DETAILS





### **INSTALLATION**

E

A properly-grounded horizontally mounted electrical receptacle should be installed no higher than 3" (7.6 cm) above the floor, no less than 2" (5 cm) and no more than 8" (20,3 cm) from the left side (facing product). Check all local code requirements.



### NOTE

a. Electrical Connection

Disclaimer: while every effort has been made to insure the accuracy of the information contained in this document, Fratelli Bertazzoni reserves the right to change any part of the information at any time without notice. For detailed installation specifications consult the installation manual. Fratelli Bertazzoni, Bertazzoni and the winged wheel brand icon are registered trademarks of Bertazzoni Spa.