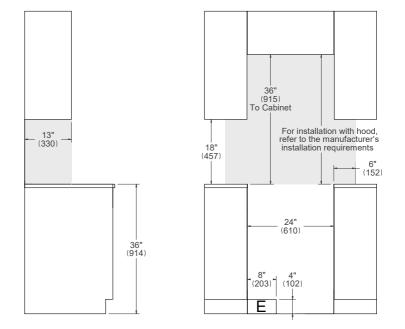

### **INSTALLATION**

E

A properly-grounded horizontally mounted electrical receptacle should be installed no higher than 3" (7.6 cm) above the floor, no less than 2" (5 cm) and no more than 8" (20,3 cm) from the left side (facing product). Check all local code requirements.

### NOTE

a. Electrical Connection

Disclaimer: while every effort has been made to insure the accuracy of the information contained in this document, Fratelli Bertazzoni reserves the right to change any part of the information at any time without notice. For detailed installation specifications consult the installation manual. Fratelli Bertazzoni, Bertazzoni and the winged wheel brand icon are registered trademarks of Bertazzoni Spa.