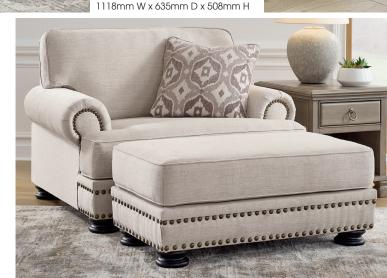

## Features:

- Frame constructions have been rigorously tested to simulate the home and transportation environments for improved durability
  Frame components are secured with combinations of glue, blocks, interlocking panels and staples
  Seats and back spring rails are cut from mixed hardwood and engineered lumber
  All fabrics are pre-approved for wearability
- and durability against AHFA standards
- Reversible Cushions are constructed of low
- melt fiber wrapped over high quality foam
- Features loose reversible boxed back cushions with
- welt accents along with loose reversible seat cushions
- Upholstered in a mixed Polyester, Polyester
- Chenille and rayon upholstery fabric
- Features nail head accents
- Features decorative turned legs in a matte black
- Platform foundation system resists sagging 3x better than spring system after 20,000 testing cycles by providing more even support
- Smooth platform foundation maintains tight, wrinkle-free look without
- dips or sags that can occur over time with sinuous spring foundations