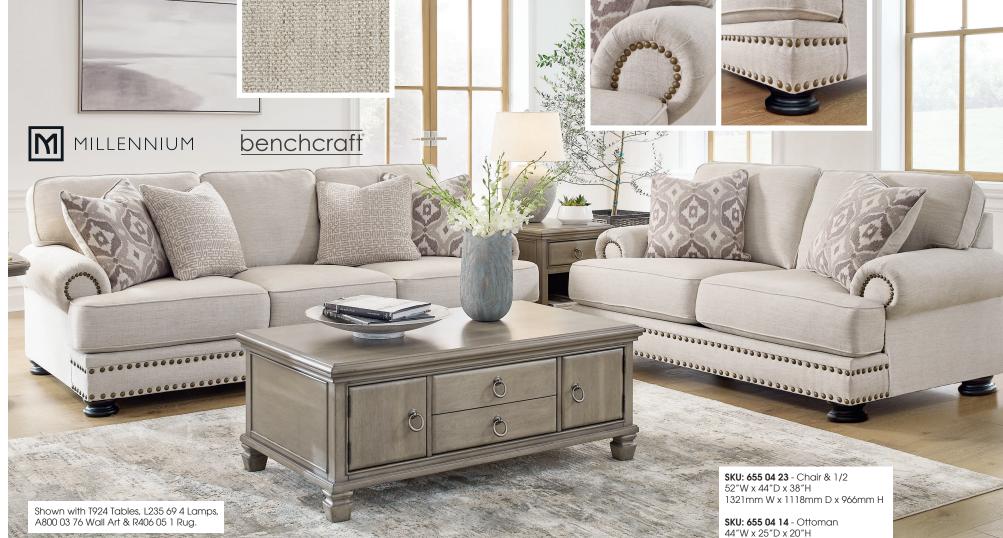

## "Merrimore-Linen" 655 04

85% Polyester 10% Polyester Chenille 5% Rayon Cleaning Code: S SKU: 655 04 38

SKU: 655 04 38 Sofa

97"W x 44"D x 38"H 2464mm W x 1118mm D x 966mm H

## SKU: 655 04 35

Loveseat 72″W x 44″D x 38″H 1829mm W x 1118mm D x 966mm H

## Features:

- Frame constructions have been rigorously tested to simulate the home and transportation environments for improved durability
  Frame components are secured with combinations of glue, blocks, interlocking panels and staples
  Seats and back spring rails are cut from mixed hardwood and engineered lumber
  All fabrics are pre-approved for wearability
- and durability against AHFA standards
- Reversible Cushions are constructed of low
- melt fiber wrapped over high quality foam
- Features loose reversible boxed back cushions with
- welt accents along with loose reversible seat cushions
- Upholstered in a mixed Polyester, Polyester
- Chenille and rayon upholstery fabric
- Features nail head accents
- Features decorative turned legs in a matte black
- Platform foundation system resists sagging 3x better than spring system after 20,000 testing cycles by providing more even support
- Smooth platform foundation maintains tight, wrinkle-free look without
- dips or sags that can occur over time with sinuous spring foundations