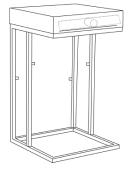

### **PARTS IDENTIFICATION**

A ACCENT TABLE

1PC

B MAGAZINE HOLDER

1PC

C PEDESTAL COLUMN

2PCS