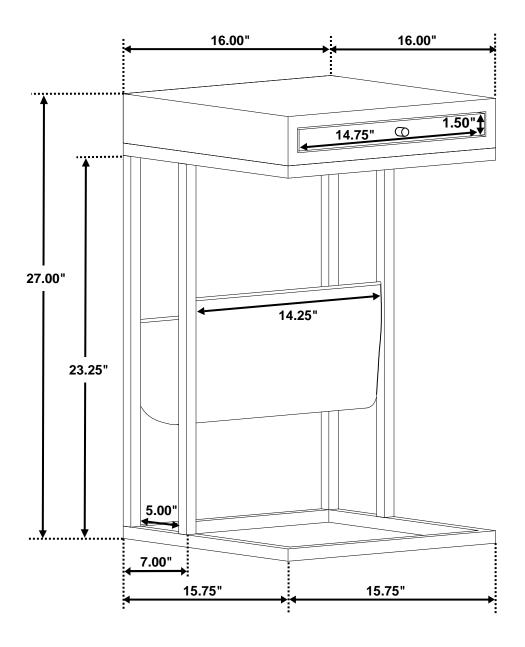

### Inner Size of Drawer: 12.25"W x 12.25"W x 1.25"H x 0.50"T

Note: Dimension tolerance ±5%