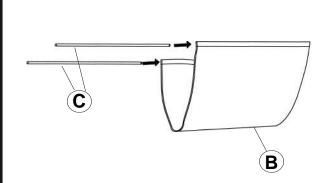

e for every stage of life

936135 Accent Table

## ITEM: 936135



### **ASSEMBLY INSTRUCTIONS**

#### **ASSEMBLY TIPS:**

- 1. Remove hardware from box and sort by size.
- 2. Please check to see that all hardware and parts are present prior to start of assembly.
- 3. Please follow attached instructions in the same sequence as numbered to assure fast & easy assembly.



#### WARNING

- 1. Don't attempt to repair or modify parts that are broken or defective. Please contact the store immediately.
- 2. This product is for home use only and not intended for commercial establishments.



ASSEMBLY TIME

**5 MINUTES** 

### **PARTS IDENTIFICATION**

A ACCENT TABLE



1PC

B MAGAZINE HOLDER



1PC

C PEDESTAL COLUMN



2PCS

# ITEM:**936135**

# COASTER

### **ASSEMBLY INSTRUCTIONS**

### STEP 1



## STEP 2



## STEP 3



# STEP 4 COMPLETE





PAGE 3 OF 3



### Inner Size of Drawer: 12.25"W x 12.25"W x 1.25"H x 0.50"T



Note: Dimension tolerance ±5%