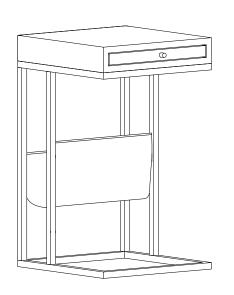

## ITEM: 936135



### **ASSEMBLY INSTRUCTIONS**

#### **ASSEMBLY TIPS:**

- 1. Remove hardware from box and sort by size.
- 2. Please check to see that all hardware and parts are present prior to start of assembly.
- 3. Please follow attached instructions in the same sequence as numbered to assure fast & easy assembly.



#### WARNING

- 1. Don't attempt to repair or modify parts that are broken or defective. Please contact the store immediately.
- 2. This product is for home use only and not intended for commercial establishments.



ASSEMBLY TIME

**5 MINUTES** 

### **PARTS IDENTIFICATION**

A ACCENT TABLE



1PC

B MAGAZINE HOLDER



1PC

C PEDESTAL COLUMN



2PCS

# ITEM:**936135**

# COASTER

### **ASSEMBLY INSTRUCTIONS**

### STEP 1



## STEP 2



## STEP 3



# STEP 4 COMPLETE





PAGE 3 OF 3



### Inner Size of Drawer: 12.25"W x 12.25"W x 1.25"H x 0.50"T



Note: Dimension tolerance ±5%