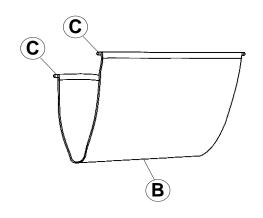

### **PARTS IDENTIFICATION**

A ACCENT TABLE

1PC

B MAGAZINE HOLDER

1PC

C PEDESTAL COLUMN

2PCS