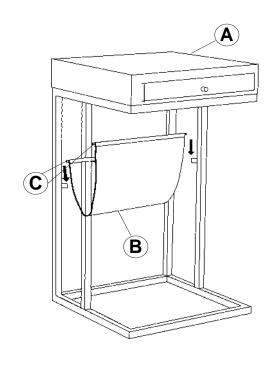

### **PARTS IDENTIFICATION**

A ACCENT TABLE

1PC

B MAGAZINE HOLDER

1PC

C PEDESTAL COLUMN

2PCS

### STEP 1

## STEP 2