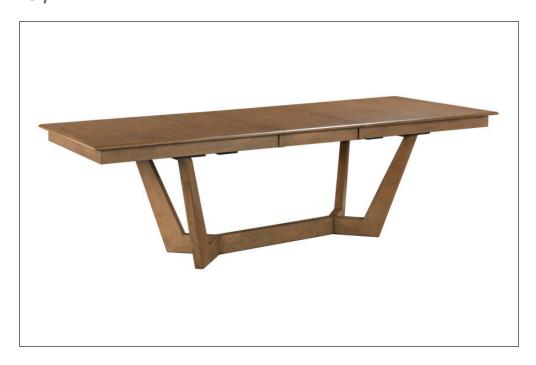

## 80" RECTANGULAR TRESTLE TABLE PKG, LATTE

Measuring 80 inches long and perfectly suited in a larger dining room sized space, the Kafe Casual Dining collection offers the distinctive, on-trend Modern Trestle Table. Shown here in the Latte finish, this solid wood table can comfortably seat eight in its 80 inch configuration. But it also extends to 100 inches with the included 20 inch leaf making it possible to seat up to 10. This solid wood dining table features solid Alder which is an ideal wood for tables and cabinetry. The top also features our KinGuard performance top coat. This protective finish helps to protect the finish from common food spills by allowing added time to get things cleaned up. To learn more about Kincaid Furniture's KinGuard Performance Finish, please visit the video library link at the bottom of the page and select the KinGuard video.

## **Dimensions**

| Height: | 30" |
|---------|-----|
| Width:  | 80" |
| Length: | 40" |

Visit KincaidFurniture.com