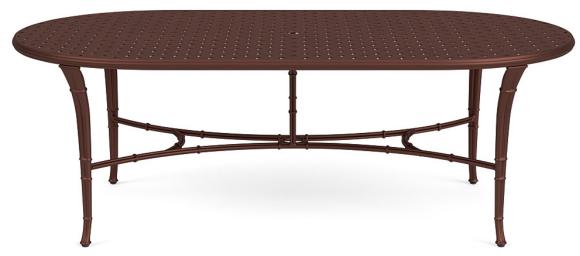

## CALCUTTA 44" X 86" OVAL CAST UMBRELLA DINING TABLE

**BROWN JORDAN** 

Model: 3512-4486 Collection: Calcutta Designer: John Caldwell

## **Specifications**

| Height (in)      | 29   |
|------------------|------|
| Leg Spacing (in) | 60.5 |
| Depth (in)       | 86   |
| Width (in)       | 44   |
| Weight (lbs)     | 82.5 |

## **Material Options**

Frame Finishes

Almandine

Designed for larger gatherings, this table offers plenty of space for residential and commercial hosting needs. This timeless and sturdy cast aluminum umbrella table features an elegant woven bamboo aesthetic and is available with or without umbrella hole to accommodate shade architectures. Table comes with matching cast umbrella hole plug.