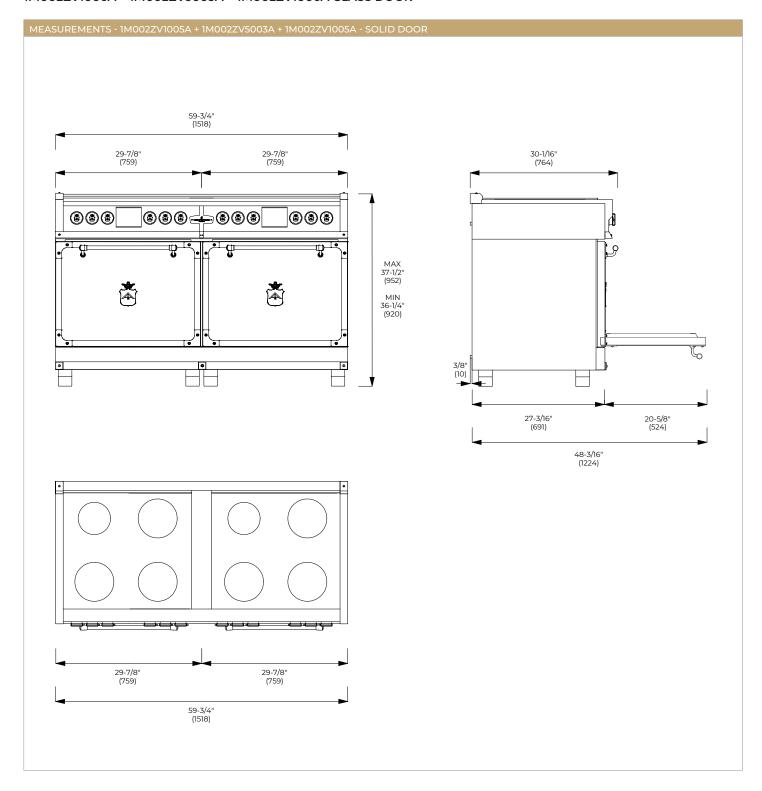

This cooking range needs two different sets of electrical and gas connection, as per cutout requirements drawing, page 5.

| CONTROL PANEL                                               |                                                         |                                         |                                             |  |
|-------------------------------------------------------------|---------------------------------------------------------|-----------------------------------------|---------------------------------------------|--|
| Control Type                                                | 6 knobs                                                 |                                         |                                             |  |
| Oven Programming                                            | Electronic with 6 Touch Keys                            |                                         |                                             |  |
| Display: Clock - Temperature - Function                     | White LED                                               |                                         |                                             |  |
| INDUCTION COOKTOP FEATURES                                  |                                                         |                                         |                                             |  |
|                                                             | Pot Detection System                                    | Residual Heat Indication                | Melting Function 113°F / 45°C               |  |
|                                                             | Simmering Function<br>158°F / 70°C                      | Digital Display for Power Level         | Booster/Fast Boil Function for<br>Each Zone |  |
|                                                             | Failure Codes Indication                                | Power Levels: 1 to 9                    | Cooling Fan System                          |  |
|                                                             | Heat up time automatic                                  | Child Lock Function                     | Knob for power setting                      |  |
| Туре                                                        | Induction                                               |                                         |                                             |  |
| Cooking Zones                                               | 4                                                       |                                         |                                             |  |
| Burners types (Front-L) - Power (Max/Booster)               | Inductor 9" (230 mm) 2300W / 3700W                      |                                         |                                             |  |
| Burners types (Rear-L) - Power (Max/Booster)                | Inductor 6 - 1/2" (165 mm) 1400W / 2200W                |                                         |                                             |  |
| Burners types (Center dual circuit) - Power (Max/Booster)   | -                                                       |                                         |                                             |  |
| Burners types (Center single circuit) - Power (Max/Booster) |                                                         |                                         |                                             |  |
| Burners types (Front-R) - Power (Max/Booster)               | Inductor 7 - 3/4" (200 mm) 1850W / 3000W                |                                         |                                             |  |
| Burners types (Rear-R) - Power (Max/Booster)                | Inductor 7 - 3/4" (200 mm) 1850W / 3000W                |                                         |                                             |  |
| OVEN                                                        |                                                         |                                         |                                             |  |
| Oven Type                                                   | Electric Self-clean - Dual Convection (True Euro Conv.) |                                         |                                             |  |
| Temperature Regulation                                      | Electronic Control (min/max 170/550°F - 75/290°C)       |                                         |                                             |  |
| OVEN FUNCTIONS                                              |                                                         |                                         |                                             |  |
|                                                             | Pyrolytic Self-Clean                                    | Dehydrate                               | True Convection                             |  |
|                                                             | Thaw (Defrost)                                          | Convection Broil                        | Proof (Warm)                                |  |
|                                                             | Convection Roast                                        | Keep warm (Warm Plus)                   | Pizza (Lower Convection)                    |  |
|                                                             | Oven Lights                                             | Bake                                    | Broil                                       |  |
|                                                             | Preset/Last Used Temperature Memory                     | Preheat Indicator (25%, 50%, 75%, 100%) | Child Door Lock                             |  |
|                                                             | Control Display Lock                                    | Fast Preheat                            | 12/24 Hour Clock Formats                    |  |
|                                                             | Sabbath Mode                                            | Temperature Display °C/°F               | Meat Probe                                  |  |
| OVEN CAVITY                                                 |                                                         |                                         |                                             |  |
| Total Capacity                                              | 4,34 cu. ft. 123 lt                                     |                                         |                                             |  |
| Cavity Enamel Color                                         | Black                                                   |                                         |                                             |  |
| Rack Positions                                              | 6                                                       |                                         |                                             |  |
| Oven Lights                                                 | 2x20W Halogen                                           |                                         |                                             |  |
| HEATING ELEMENTS (@240V)                                    |                                                         |                                         |                                             |  |
| Broil Upper Heating Element                                 | 3500 W                                                  |                                         |                                             |  |
| Upper Auxiliary Element Wattage                             | 1032 W                                                  |                                         |                                             |  |
| Concealed Bake Lower Heating Element                        | 3000 W                                                  |                                         |                                             |  |
| Convection Element                                          | 2 x 1300 W                                              |                                         |                                             |  |
| OVEN ACCESSORIES                                            |                                                         |                                         |                                             |  |
| Chrome Racks                                                | 2                                                       |                                         |                                             |  |
| Enameled Broiler Pan (basin + anti splash)                  | 1                                                       |                                         |                                             |  |
| Telescopic Chrome Rack                                      | 1                                                       |                                         |                                             |  |
| DIMENSIONS                                                  |                                                         |                                         |                                             |  |
| Overall dim - Width                                         | 29-7/8" 759 mm                                          |                                         |                                             |  |
| Overall dim - Height (min - max)                            | 37 - 3/8", 31 - 5/8                                     | " g                                     | 948 mm - 980 mm                             |  |
| Overall dim - Depth                                         | 30 - 1/16"                                              |                                         | 764 mm                                      |  |
| Gross Weight                                                | 311 lbs                                                 |                                         | 141 kg                                      |  |
| POWER / RATINGS (208/240 V, 60 HZ)                          | 111 kg                                                  |                                         |                                             |  |
| kW / Amps rating at 120-240V, 60Hz                          | 11kW - 45.8A                                            |                                         |                                             |  |
| kW / Amps rating at 120-24-0V, 60Hz                         | 10kW - 48.5A                                            |                                         |                                             |  |
| Power Cable                                                 | Nema 14-50P                                             |                                         |                                             |  |
| . S. G. Cubic                                               | NGITIG 14"JUP                                           |                                         |                                             |  |