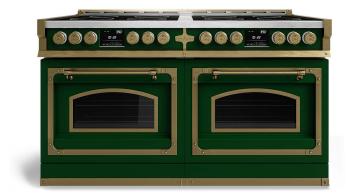

VER. 1.0 - 2024.05.30

Top-tier technology and functionality in this extremely versatile freestanding cooking range. The distinctive features of the induction version are the eight cooking zones with a glass ceramic surface, boosters on all the cooking zones, ON / OFF and residual heat (H) lights and heating and low temperature functions.

The kitchen has two professional multifunction electronic ovens with a capacity of 4.34 cubic feet (123 lt) each, which allows different dishes to be cooked at the same time. Equipped with Dual Convection Technology for the best distribution of the heat, for unsurpassed baking performance and even temperatures. Inside, telescopic chrome oven racks allow for convenient inspection of dishes during cooking and effortless removal when done. The wide oven doors - available in two versions with and without window are equipped with an assisted closing system that absorbs shocks and the internal lighting with 3 Halogen lights for flawless visibility. Black Porcelain enamel interior and the enamelled tray, supplied with the anti-splash grilled cover, facilitates the collection of liquids, while preventing them from dirtying the walls of the cooking compartment, thus facilitating cleaning. The ovens also have a self-cleaning function with pyrolysis. The construction of the door ensures an outdoor temperature of <122°F (50°C) even during the pyrolytic cycle (869°F - 465 °C). Finally, thanks to the intuitive control displays, all functions can be managed with a simple touch.

## **COOKING SURFACE**

8 Single Induction cooking zones

Elegant Ceramic glass surface

Premium induction technology for unsurpassed performance

Booster function for each cooking zone

Residual heat and Power-on Indicators

## OVEN

**Dual True Convection** 

Self-cleaning oven with Multifunction baking

Black Porcelain enamel interior

Cool to the touch soft closing door

Extra-large baking cavity and viewing area

3 Halogen lights for flawless visibility