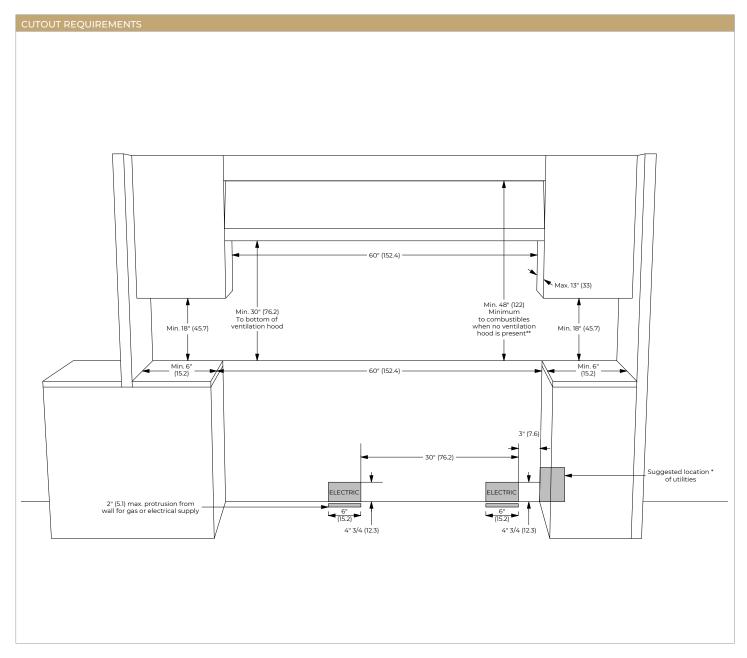

This cooking range needs two different sets of electrical and gas connection, as per cutout requirements drawing, page 5.

| CONTROL PANEL                                               |                                                         |                                         |                                             |  |
|-------------------------------------------------------------|---------------------------------------------------------|-----------------------------------------|---------------------------------------------|--|
| Control Type                                                | 6 knobs                                                 |                                         |                                             |  |
| Oven Programming                                            | Electronic with 6 Touch Keys                            |                                         |                                             |  |
| Display: Clock - Temperature - Function                     | White LED                                               |                                         |                                             |  |
| INDUCTION COOKTOP FEATURES                                  |                                                         |                                         |                                             |  |
|                                                             | Pot Detection System                                    | Residual Heat Indication                | Melting Function 113°F / 45°C               |  |
|                                                             | Simmering Function<br>158°F / 70°C                      | Digital Display for Power Level         | Booster/Fast Boil Function for<br>Each Zone |  |
|                                                             | Failure Codes Indication                                | Power Levels: 1 to 9                    | Cooling Fan System                          |  |
|                                                             | Heat up time automatic                                  | Child Lock Function                     | Knob for power setting                      |  |
| Туре                                                        | Induction                                               |                                         |                                             |  |
| Cooking Zones                                               | 4                                                       |                                         |                                             |  |
| Burners types (Front-L) - Power (Max/Booster)               | Inductor 9" (230 mm) 2300W / 3700W                      |                                         |                                             |  |
| Burners types (Rear-L) - Power (Max/Booster)                | Inductor 6 - 1/2" (165 mm) 1400W / 2200W                |                                         |                                             |  |
| Burners types (Center dual circuit) - Power (Max/Booster)   | -                                                       |                                         |                                             |  |
| Burners types (Center single circuit) - Power (Max/Booster) |                                                         |                                         |                                             |  |
| Burners types (Front-R) - Power (Max/Booster)               | Inductor 7 - 3/4" (200 mm) 1850W / 3000W                |                                         |                                             |  |
| Burners types (Rear-R) - Power (Max/Booster)                | Inductor 7 - 3/4" (200 mm) 1850W / 3000W                |                                         |                                             |  |
| OVEN                                                        |                                                         |                                         |                                             |  |
| Oven Type                                                   | Electric Self-clean - Dual Convection (True Euro Conv.) |                                         |                                             |  |
| Temperature Regulation                                      | Electronic Control (min/max 170/550°F - 75/290°C)       |                                         |                                             |  |
| OVEN FUNCTIONS                                              |                                                         |                                         |                                             |  |
|                                                             | Pyrolytic Self-Clean                                    | Dehydrate                               | True Convection                             |  |
|                                                             | Thaw (Defrost)                                          | Convection Broil                        | Proof (Warm)                                |  |
|                                                             | Convection Roast                                        | Keep warm (Warm Plus)                   | Pizza (Lower Convection)                    |  |
|                                                             | Oven Lights                                             | Bake                                    | Broil                                       |  |
|                                                             | Preset/Last Used Temperature Memory                     | Preheat Indicator (25%, 50%, 75%, 100%) | Child Door Lock                             |  |
|                                                             | Control Display Lock                                    | Fast Preheat                            | 12/24 Hour Clock Formats                    |  |
|                                                             | Sabbath Mode                                            | Temperature Display °C/°F               | Meat Probe                                  |  |
| OVEN CAVITY                                                 |                                                         |                                         |                                             |  |
| Total Capacity                                              | 4,34 cu. ft. 123 lt                                     |                                         |                                             |  |
| Cavity Enamel Color                                         | Black                                                   |                                         |                                             |  |
| Rack Positions                                              | 6                                                       |                                         |                                             |  |
| Oven Lights                                                 | 2x20W Halogen                                           |                                         |                                             |  |
| HEATING ELEMENTS (@240V)                                    |                                                         |                                         |                                             |  |
| Broil Upper Heating Element                                 | 3500 W                                                  |                                         |                                             |  |
| Upper Auxiliary Element Wattage                             | 1032 W                                                  |                                         |                                             |  |
| Concealed Bake Lower Heating Element                        | 3000 W                                                  |                                         |                                             |  |
| Convection Element                                          | 2 x 1300 W                                              |                                         |                                             |  |
| OVEN ACCESSORIES                                            |                                                         |                                         |                                             |  |
| Chrome Racks                                                | 2                                                       |                                         |                                             |  |
| Enameled Broiler Pan (basin + anti splash)                  | 1                                                       |                                         |                                             |  |
| Telescopic Chrome Rack                                      | 1                                                       |                                         |                                             |  |
| DIMENSIONS                                                  |                                                         |                                         |                                             |  |
| Overall dim - Width                                         | 29-7/8" 759 mm                                          |                                         |                                             |  |
| Overall dim - Height (min - max)                            | 37 - 3/8", 31 - 5/8                                     | " g                                     | 948 mm - 980 mm                             |  |
| Overall dim - Depth                                         | 30 - 1/16"                                              |                                         | 764 mm                                      |  |
| Gross Weight                                                | 311 lbs                                                 |                                         | 141 kg                                      |  |
| POWER / RATINGS (208/240 V, 60 HZ)                          | 111 kg                                                  |                                         |                                             |  |
| kW / Amps rating at 120-240V, 60Hz                          | 11kW - 45.8A                                            |                                         |                                             |  |
| kW / Amps rating at 120-24-0V, 60Hz                         | 10kW - 48.5A                                            |                                         |                                             |  |
| Power Cable                                                 | Nema 14-50P                                             |                                         |                                             |  |
| . S. G. Cubic                                               | NGITIG 14"JUP                                           |                                         |                                             |  |

VER. 1.0 - 2024.05.30

VER. 1.0 - 2024.05.30

VER. 1.0 - 2024.05.30

<sup>\*\*</sup>NOTE: Ensure your installation also complies with local and national building and fire codes. If the surface of the entire back wall above the range and below the hood is not composed of a non-combustible material then the 9" accessory back guard must be used.

<sup>\*</sup>Consult local code for exact location requirements.