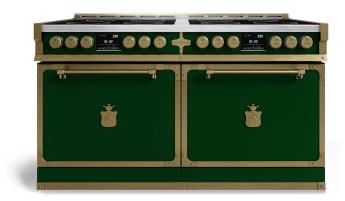

VER. 1.0 - 2024.05.30

Top-tier technology and functionality in this extremely versatile freestanding cooking range. The distinctive features of the induction version are the eight cooking zones with a glass ceramic surface, boosters on all the cooking zones, ON / OFF and residual heat (H) lights and heating and low temperature functions.

The kitchen has two professional multifunction electronic ovens with a capacity of 4.34 cubic feet (123 lt) each, which allows different dishes to be cooked at the same time. Equipped with Dual Convection Technology for the best distribution of the heat, for unsurpassed baking performance and even temperatures. Inside, telescopic chrome oven racks allow for convenient inspection of dishes during cooking and effortless removal when done. The wide oven doors - available in two versions with and without window are equipped with an assisted closing system that absorbs shocks and the internal lighting with 3 Halogen lights for flawless visibility. Black Porcelain enamel interior and the enamelled tray, supplied with the anti-splash grilled cover, facilitates the collection of liquids, while preventing them from dirtying the walls of the cooking compartment, thus facilitating cleaning. The ovens also have a self-cleaning function with pyrolysis. The construction of the door ensures an outdoor temperature of <122°F (50°C) even during the pyrolytic cycle (869°F - 465 °C). Finally, thanks to the intuitive control displays, all functions can be managed with a simple touch.

## **COOKING SURFACE**

8 Single Induction cooking zones

Elegant Ceramic glass surface

Premium induction technology for unsurpassed performance

Booster function for each cooking zone

Residual heat and Power-on Indicators

## OVEN

**Dual True Convection** 

Self-cleaning oven with Multifunction baking

Black Porcelain enamel interior

Cool to the touch soft closing door

Extra-large baking cavity and viewing area

3 Halogen lights for flawless visibility