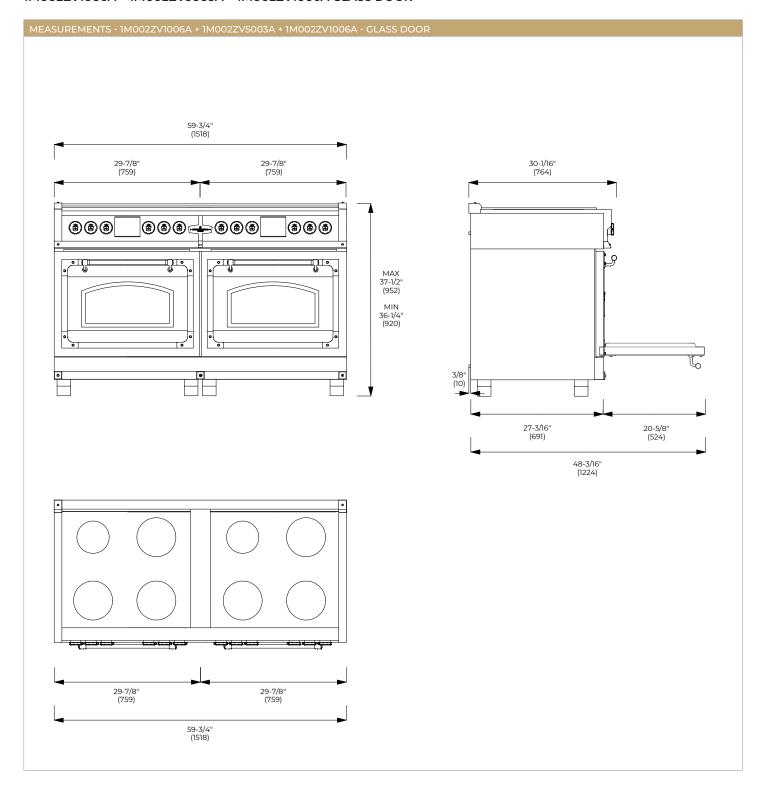

This cooking range needs two different sets of electrical and gas connection, as per cutout requirements drawing, page 5.

| CONTROL PANEL                                               |                                                         |                                         |                                             |  |
|-------------------------------------------------------------|---------------------------------------------------------|-----------------------------------------|---------------------------------------------|--|
| Control Type                                                | 6 knobs                                                 |                                         |                                             |  |
| Oven Programming                                            | Electronic with 6 Touch Keys                            |                                         |                                             |  |
| Display: Clock - Temperature - Function                     | White LED                                               |                                         |                                             |  |
| INDUCTION COOKTOP FEATURES                                  |                                                         |                                         |                                             |  |
|                                                             | Pot Detection System                                    | Residual Heat Indication                | Melting Function 113°F / 45°C               |  |
|                                                             | Simmering Function<br>158°F / 70°C                      | Digital Display for Power Level         | Booster/Fast Boil Function for<br>Each Zone |  |
|                                                             | Failure Codes Indication                                | Power Levels: 1 to 9                    | Cooling Fan System                          |  |
|                                                             | Heat up time automatic                                  | Child Lock Function                     | Knob for power setting                      |  |
| Туре                                                        | Induction                                               |                                         |                                             |  |
| Cooking Zones                                               | 4                                                       |                                         |                                             |  |
| Burners types (Front-L) - Power (Max/Booster)               | Inductor 9" (230 mm) 2300W / 3700W                      |                                         |                                             |  |
| Burners types (Rear-L) - Power (Max/Booster)                | Inductor 6 - 1/2" (165 mm) 1400W / 2200W                |                                         |                                             |  |
| Burners types (Center dual circuit) - Power (Max/Booster)   | -                                                       |                                         |                                             |  |
| Burners types (Center single circuit) - Power (Max/Booster) |                                                         |                                         |                                             |  |
| Burners types (Front-R) - Power (Max/Booster)               | Inductor 7 - 3/4" (200 mm) 1850W / 3000W                |                                         |                                             |  |
| Burners types (Rear-R) - Power (Max/Booster)                | Inductor 7 - 3/4" (200 mm) 1850W / 3000W                |                                         |                                             |  |
| OVEN                                                        |                                                         |                                         |                                             |  |
| Oven Type                                                   | Electric Self-clean - Dual Convection (True Euro Conv.) |                                         |                                             |  |
| Temperature Regulation                                      | Electronic Control (min/max 170/550°F - 75/290°C)       |                                         |                                             |  |
| OVEN FUNCTIONS                                              |                                                         |                                         |                                             |  |
|                                                             | Pyrolytic Self-Clean                                    | Dehydrate                               | True Convection                             |  |
|                                                             | Thaw (Defrost)                                          | Convection Broil                        | Proof (Warm)                                |  |
|                                                             | Convection Roast                                        | Keep warm (Warm Plus)                   | Pizza (Lower Convection)                    |  |
|                                                             | Oven Lights                                             | Bake                                    | Broil                                       |  |
|                                                             | Preset/Last Used Temperature Memory                     | Preheat Indicator (25%, 50%, 75%, 100%) | Child Door Lock                             |  |
|                                                             | Control Display Lock                                    | Fast Preheat                            | 12/24 Hour Clock Formats                    |  |
|                                                             | Sabbath Mode                                            | Temperature Display °C/°F               | Meat Probe                                  |  |
| OVEN CAVITY                                                 |                                                         |                                         |                                             |  |
| Total Capacity                                              | 4,34 cu. ft. 123 lt                                     |                                         |                                             |  |
| Cavity Enamel Color                                         | Black                                                   |                                         |                                             |  |
| Rack Positions                                              | 6                                                       |                                         |                                             |  |
| Oven Lights                                                 | 2x20W Halogen                                           |                                         |                                             |  |
| HEATING ELEMENTS (@240V)                                    |                                                         |                                         |                                             |  |
| Broil Upper Heating Element                                 | 3500 W                                                  |                                         |                                             |  |
| Upper Auxiliary Element Wattage                             | 1032 W                                                  |                                         |                                             |  |
| Concealed Bake Lower Heating Element                        | 3000 W                                                  |                                         |                                             |  |
| Convection Element                                          | 2 x 1300 W                                              |                                         |                                             |  |
| OVEN ACCESSORIES                                            |                                                         |                                         |                                             |  |
| Chrome Racks                                                | 2                                                       |                                         |                                             |  |
| Enameled Broiler Pan (basin + anti splash)                  | 1                                                       |                                         |                                             |  |
| Telescopic Chrome Rack                                      | 1                                                       |                                         |                                             |  |
| DIMENSIONS                                                  |                                                         |                                         |                                             |  |
| Overall dim - Width                                         | 29-7/8" 759 mm                                          |                                         |                                             |  |
| Overall dim - Height (min - max)                            | 37 - 3/8", 31 - 5/8                                     | " g                                     | 948 mm - 980 mm                             |  |
| Overall dim - Depth                                         | 30 - 1/16"                                              |                                         | 764 mm                                      |  |
| Gross Weight                                                | 311 lbs                                                 |                                         | 141 kg                                      |  |
| POWER / RATINGS (208/240 V, 60 HZ)                          | 111 kg                                                  |                                         |                                             |  |
| kW / Amps rating at 120-240V, 60Hz                          | 11kW - 45.8A                                            |                                         |                                             |  |
| kW / Amps rating at 120-24-0V, 60Hz                         | 10kW - 48.5A                                            |                                         |                                             |  |
| Power Cable                                                 | Nema 14-50P                                             |                                         |                                             |  |
| . S. G. Cubic                                               | NGITIG 14"JUP                                           |                                         |                                             |  |