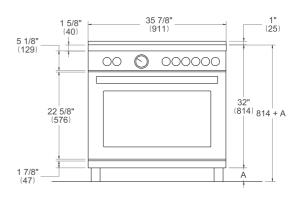

|
| TIONS                                                                                                   |
| 110 V 60 HZ - 300W<br>2.5A                                                                              |
| 2 years parts & labor                                                                                   |
| H:42 1/8 W:40 9/16 D:29 15/16                                                                           |
|                                                                                                         |

version: 2 bertazzoni.com

# MAS365GASXVLP

MASTER SERIES ALL-GAS RANGE 36" - 5 BURNERS - GAS OVEN - STAINLESS STEEL FINISH



## **DIMENSIONS**

#### SIDE VIEW



### LEG DETAILS



### FRONT VIEW



#### WORKTOP DETAILS



#### **REAR VIEW**



## **INSTALLATION**



A properly-grounded horizontally mounted electrical receptacle should be installed no higher than 3" (7.6 cm) above the floor, no less than 2" (5 cm) and no more than 8" (20,3 cm) from the left side (facing product). Check all local code requirements.



Install agency approved, properly sized manual shut-off valve at max. height of 3" from floor, 2" min. height/ 8" max. height from the right side (facing product). Use approved shut-off valve & regulator gas connection, properly sized flex or rigid pipe. Check all local code requirements.



# NOTE

- a. Electrical Connection
- b. Gas Connection

Disclaimer: while every effort has been made to insure the accuracy of the information contained in this document, Fratelli B