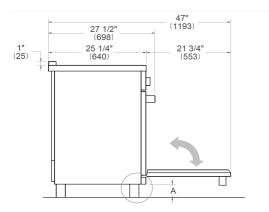

## **DIMENSIONS**

#### SIDE VIEW

### LEG DETAILS

### FRONT VIEW

#### WORKTOP DETAILS

#### **REAR VIEW**