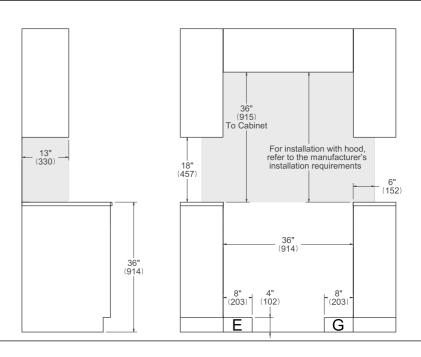

zzoni.com

# MAS365GASXVLP

MASTER SERIES ALL-GAS RANGE 36" - 5 BURNERS - GAS OVEN - STAINLESS STEEL FINISH



## **DIMENSIONS**

#### SIDE VIEW



### LEG DETAILS



### FRONT VIEW



#### WORKTOP DETAILS



#### **REAR VIEW**



## **INSTALLATION**



A properly-grounded horizontally mounted electrical receptacle should be installed no higher than 3" (7.6 cm) above the floor, no less than 2" (5 cm) and no more than 8" (20,3 cm) from the left side (facing product). Check all local code requirements.



Install agency approved, properly sized manual shut-off valve at max. height of 3" from floor, 2" min. height/ 8" max. height from the right side (facing product). Use approved shut-off valve & regulator gas connection, properly sized flex or rigid pipe. Check all local code requirements.



# NOTE

- a. Electrical Connection
- b. Gas Connection

Disclaimer: while every effort has been made to insure the accuracy of the information contained in this document, Fratelli Bertazzoni reserves the right to change any part of the information at any time without notice. For detailed installation specifications consult the installation manual. Fratelli Bertazzoni, Bertazzoni and the winged wheel brand icon are registered trademarks of Bertazzoni Spa.