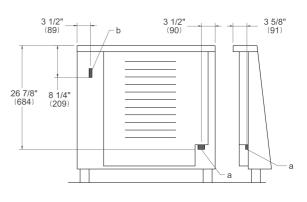

## **DIMENSIONS**

#### SIDE VIEW

### LEG DETAILS

## **INSTALLATION**

A properly-grounded horizontally mounted electrical receptacle should be installed no higher than 3" (7.6 cm) above the floor, no less than 2" (5 cm) and no more than 8" (20,3 cm) from the left side (facing product). Check all local code requirements.

Install agency approved, properly sized manual shut-off valve at max. height of 3" from floor, 2" min. height/ 8" max. height from the right side (facing product). Use approved shut-off valve & regulator gas connection, properly sized flex or rigid pipe. Check all local code requirements.

# NOTE

- a. Electrical Connection
- b. Gas Connection

Disclaimer: while every effort has been made to insure the accuracy of the information contained in this document, Fratelli Bertazzoni reserves the right to change any part of the information at any time without notice. For detailed installation specifications consult the installation manual. Fratelli Bertazzoni, Bertazzoni and the winged wheel brand icon are registered trademarks of Bertazzoni Spa.