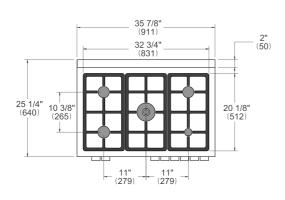

|
| TIONS                                                                                                   |
| 110 V 60 HZ - 300W<br>2.5A                                                                              |
| 2 years parts & labor                                                                                   |
| H:42 1/8 W:40 9/16 D:29 15/16                                                                           |
|                                                                                                         |

version: 2 bertazzoni.com

# MAS365GASXVLP

MASTER SERIES ALL-GAS RANGE 36" - 5 BURNERS - GAS OVEN - STAINLESS STEEL FINISH



## **DIMENSIONS**

#### SIDE VIEW



### LEG DETAILS



### FRONT VIEW



#### WORKTOP DETAILS



#### **REAR VIEW**



## **INSTALLATION**



A properly-grounded horizontally mounted electrical receptacle should be installed no higher than 3" (7.6 cm) above the floor, no less than 2" (5 cm) and no more than 8" (20,3 cm) from the left side (facing product). Check all local code requirements.



Install agency approved, properly sized manual shut-off valve at max. height of 3" from floor, 2" min. height/ 8" max. height from the right side (facing product). Use approved shut-off valve & regulator gas connection, properly sized flex or rigid pipe. Check all local code requirements.



# NOTE

- a. Electrical Connection
- b. Gas Connection

Disclaimer: while every effort has been made to insure the accuracy of the information contained in this document, Fratelli Bertazzoni reserves the r