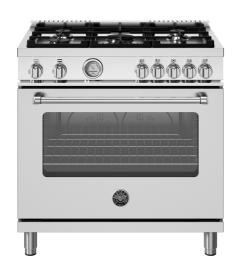

# MAS365GASXVLP

# MASTER SERIES ALL-GAS RANGE 36" - 5 BURNERS - GAS OVEN - STAINLESS STEEL FINISH - LIQUID GAS

# Fingerprint resistant stainless steel finish

Make cleaning a breeze thanks to the fingerprint resistant finish on all knobs, handles and oven door surfaces.

# Bertazzoni signature counter-deep maintop

Bertazzoni signature stainless counter-deep maintop is designed to install flush with most kitchen countertops for a perfectly integrated look. Precise and flexible heating is generated through 5 Mono-bloc aluminum burners. The 19000 BTUs power burner with dual ring of flame boils water in 6 minutes flat. Complete the range with the optional cast-iron griddle.

#### Extra large oven with dual convection

The 5.9 cu.ft gas oven with dual horizontal convection allows even baking and roasting on 7 shelf levels. Bertazzoni ovens are equipped with an extralarge high-power broiler for broiling and grilling.

# Advanced programming and controls for the oven

The elegant temperature gauge for control of oven temperature during pre-heating and baking is a signature of every Bertazzoni range.

#### Best-in-class features and design

The soft-motion oven door with edge-to-edge tempered glass is a masterpiece of European engineering and makes the oven door very easy to wipe clean. The stainless steel racks included with the range can be equipped with optional telescopic glides.

| 5 gas burners with central dual wok  Aluminum burners  Cast iron  1" stainless steel island trim  Metal |
|---------------------------------------------------------------------------------------------------------|
| Cast iron 1" stainless steel island trim                                                                |
| 1" stainless steel island trim                                                                          |
|                                                                                                         |
| Metal                                                                                                   |
|                                                                                                         |
| 5                                                                                                       |
| 1 baking tray with grill trivet                                                                         |
| 2 standard with handle                                                                                  |
| Laterals grids                                                                                          |
| Squared 3 glasses                                                                                       |
| Soft motion                                                                                             |
| Stainless steel ø 2 3/8 inches                                                                          |
| TIONS                                                                                                   |
| 110 V 60 HZ - 300W<br>2.5A                                                                              |
| 2 years parts & labor                                                                                   |
| H:42 1/8 W:40 9/16 D:29 15/16                                                                           |
|                                                                                                         |