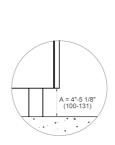

es                                                                          |
| TIONS                                                                                                   |
| 110 V 60 HZ - 300W<br>2.5A                                                                              |
| 2 years parts & labor                                                                                   |
| H:42 1/8 W:40 9/16 D:29 15/16                                                                           |
|                                                                                                         |

version: 2 bertazzoni.com

# MAS365GASXVLP

MASTER SERIES ALL-GAS RANGE 36" - 5 BURNERS - GAS OVEN - STAINLESS STEEL FINISH



## **DIMENSIONS**

#### SIDE VIEW



### LEG DETAILS



### FRONT VIEW



#### WORKTOP DETAILS



#### **REAR VIEW**



## **INSTALLATION**



A properly-grounded horizontally mounted electrical receptacle should be installed no higher than 3" (7.6 cm) above the floor, no less than 2" (5 cm) and no more than 8" (20,3 cm) from the left side (facing product). Check all local code requirements.



Install agency approved, properly sized manual shut-off valve at max. height of 3" from floor, 2" min. height/ 8" max. height from the right side (facing product). Use approved shut-off valve & regulator gas connection, properly sized flex or rigid pipe. Check all local code requirements.



# NOTE

- a. Electrical Connection
- b. Gas Connection

Disclaimer: while every effort has been made to insure the accuracy of the information contained in this do