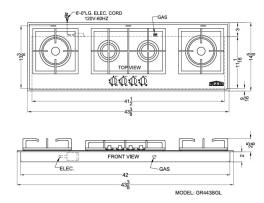

#### **Product Features:**

| Tempered glass surface                | Elite construction with modern elegance                                           |
|---------------------------------------|-----------------------------------------------------------------------------------|
| Sealed Sabaf® burners                 | Quality burners with cast iron tops ensure lasting durability and easier cleanup  |
| Range of power output                 | Includes two ultra 10,300 BTU and two 4,350 BTU burners to meet all cooking needs |
| Cast iron grates                      | Center grates are continuous for cooking ease                                     |
| Conversion kit included               | Unit is preset for natural gas but can be converted to LP with included kit       |
| Thermocouple flame failure protection | Automatically turns gas off after 12 seconds if flame is extinguished             |
| Designed for built-in installation    | Cutout dimensions: 2" H x 41 5/8" W x 13 1/2" D                                   |

### **GC443BGL Specifications:**

| Overview                   |                   |
|----------------------------|-------------------|
| Height of Cabinet          | 3.2" (8 cm)       |
| Width                      | 43.38" (110 cm)   |
| Depth                      | 14.63" (37 cm)    |
| Cabinet                    | Black             |
| US Electrical Safety       | ETL               |
| Canadian Electrical Safety | ETL-C             |
| Weight                     | 35.0 lbs. (16 kg) |
| Shipping Weight            | 37.0 lbs. (17 kg) |
| Parts & Labor Warranty     | 1 Year            |
| Gas Cooktop                |                   |
| Ignition                   | Spark             |
| LP Convertible             | Yes               |
| Number of Burners          | 4                 |
| Controls                   | Dial              |
| Surface                    | Glass             |
| Grate Material             | Cast Iron         |
| Cutout Height              | 2.0" (5 cm)       |
| Cutout Width               | 41.63" (106 cm)   |
| Cutout Depth               | 13.5" (34 cm)     |
| Burner #1 BTU              | 10300.0           |
| Burner #2 BTU              | 4350.0            |
| Burner #3 BTU              | 4350.0            |
| Burner #4 BTU              | 10300.0           |