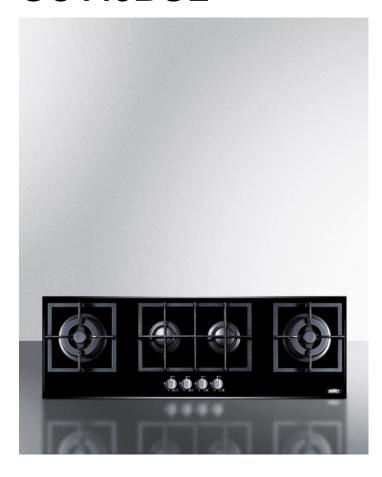

# GC443BGL

3.2" x 43.38" x 14.63" (H x W x D)

4-burner island gas-on-glass cooktop with sealed burners and cast iron grates

#### **Highlights:**

Island style cooktop lets you get the most out of counter space

Cast iron grates for durable cooking with added convenience

Smooth black tempered glass surface offers easy cleanup and modern style

#### **Product Features:**

| Tempered glass surface                | Elite construction with modern elegance                                           |
|---------------------------------------|-----------------------------------------------------------------------------------|
| Sealed Sabaf® burners                 | Quality burners with cast iron tops ensure lasting durability and easier cleanup  |
| Range of power output                 | Includes two ultra 10,300 BTU and two 4,350 BTU burners to meet all cooking needs |
| Cast iron grates                      | Center grates are continuous for cooking ease                                     |
| Conversion kit included               | Unit is preset for natural gas but can be converted to LP with included kit       |
| Thermocouple flame failure protection | Automatically turns gas off after 12 seconds if flame is extinguished             |
| Designed for built-in installation    | Cutout dimensions: 2" H x 41 5/8" W x 13 1/2" D                                   |