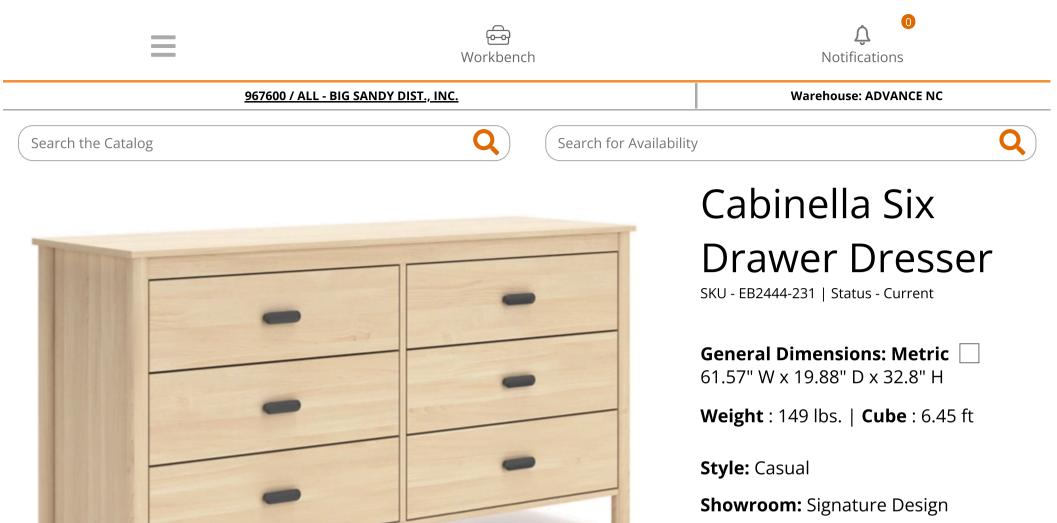

## **PRODUCT DESCRIPTION**

This dresser brings on-trend style and a sense of serenity to the bedroom. Invitingly simple, its spacious drawers give you plenty of space to store your wardrobe. Best of all, the natural wood finish and relaxed warmth complement any interior design.

- Made with engineered wood (MDF/particleboard/plywood) and decorative laminate for the right balance of affordability and durability
- Decorative laminate replicates natural or man-made material surfaces with consistent
  - color, pattern and texture
- Natural colored replicated ash wood grain finish with authentic touch
- 6 smooth-gliding drawers with vinyl-wrapped sides and back for durability
- Round post legs
- Drawer knobs with metallic brown finish
- Safety is a top priority, clothing storage units are designed to meet the most current standard for stability. ASTM F 2057
- Drawers extend out to accommodate maximum access to drawer interior while maintaining safety
- Assembly required

## □ General Dimensions: Metric

61.57" W x 19.88" D x 32.8" H

| Inches | : 61.57" W x 19.88" D x<br>32.8" H | Carton:<br>Inches | : 67.52" W x 21.45" D x           | Unit of<br>Measure: | EA |
|--------|------------------------------------|-------------------|-----------------------------------|---------------------|----|
|        | 52.6 П                             | Express           |                                   | Qty Per<br>Carton:  | 1  |
|        |                                    | Shipped:          |                                   |                     |    |
|        |                                    | Inches            | : 67.52" W x 21.45" D x<br>7.7" H |                     |    |
|        |                                    | Weight            | : 149 lbs.                        |                     |    |
|        |                                    | Cubes             | : 6.45 ft                         |                     |    |
|        |                                    | UPC               | : 024052874495                    |                     |    |

Weight : 149 lbs. | Cube : 6.45 ft

Get To Know Us

**Customer Care** 

**Get Inspired** 

Copyright © 2024 Ashley Furniture Industries, LLC

Website Information

Privacy | Legal Notices and Terms of Use

Need Technical Support <u>Click here to Contact Us</u>