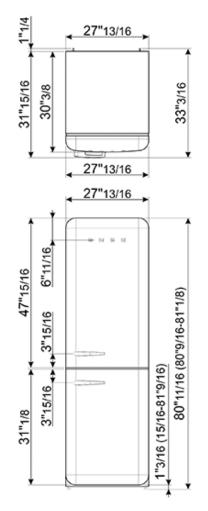

#### TECHNICAL FEATURES

Energy consumption: 321 kWh/year Voltage: 120 V Frequency: 50/60 Hz Noise level: 42 dB(A)

Dimensions (HxWxD): 80 11/16" x 27 13/16" x 30 3/8" (handle included) Dimensions with door open at 90° (HxWxD): 80 11/16" x 34 7/16" x 52 3/4" Net weight: 247 lbs