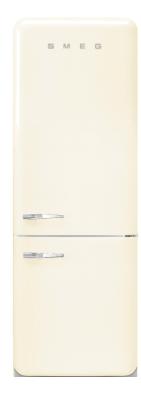

# FAB38URCR New product

## 50's Retro style

18 cu. ft. retro-style fridge, Cream, Right-hand hinge

## FAB38URCR

50's Retro style fridge free standing combined cream 28""