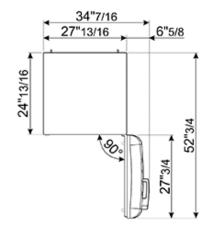

#### TECHNICAL FEATURES

Energy consumption: 321 kWh/year Voltage: 120 V Frequency: 50/60 Hz Noise level: 42 dB(A)

Dimensions (HxWxD): 80 11/16" x 27 13/16" x 30 3/8" (handle included) Dimensions with door open at 90° (HxWxD): 80 11/16" x 34 7/16" x 52 3/4" Net weight: 247 lbs