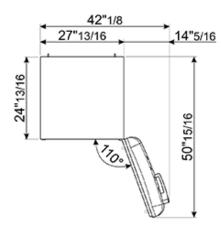

#### TECHNICAL FEATURES

Energy consumption: 321 kWh/year Voltage: 120 V Frequency: 50/60 Hz Noise level: 42 dB(A)

Dimensions (HxWxD): 80 11/16" x 27 13/16" x 30 3/8" (handle included) Dimensions with door open at 90° (HxWxD): 80 11/16" x 34 7/16" x 52 3/4" Net weight: 247 lbs