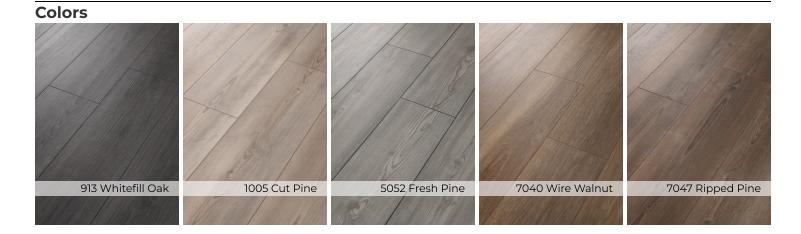

#### Features

Paragon 7" Plus features accentuated grain pines, walnut, dark oak and acacia visuals. It is 100% waterproof for a beautiful, high-performing floor and features Soft Silence® pad for noise reduction and added comfort.

# Paragon 7" Plus

142SA