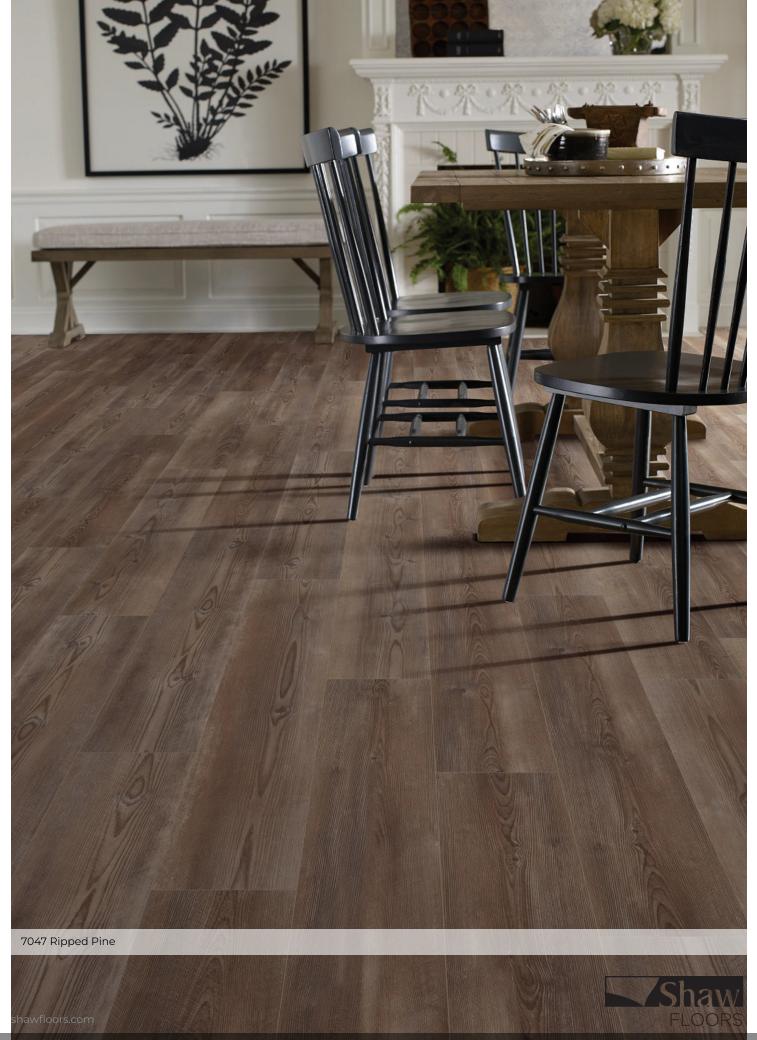

#### Features

Paragon 7" Plus features accentuated grain pines, walnut, dark oak and acacia visuals. It is 100% waterproof for a beautiful, high-performing floor and features Soft Silence® pad for noise reduction and added comfort.

# Paragon 7" Plus

142SA