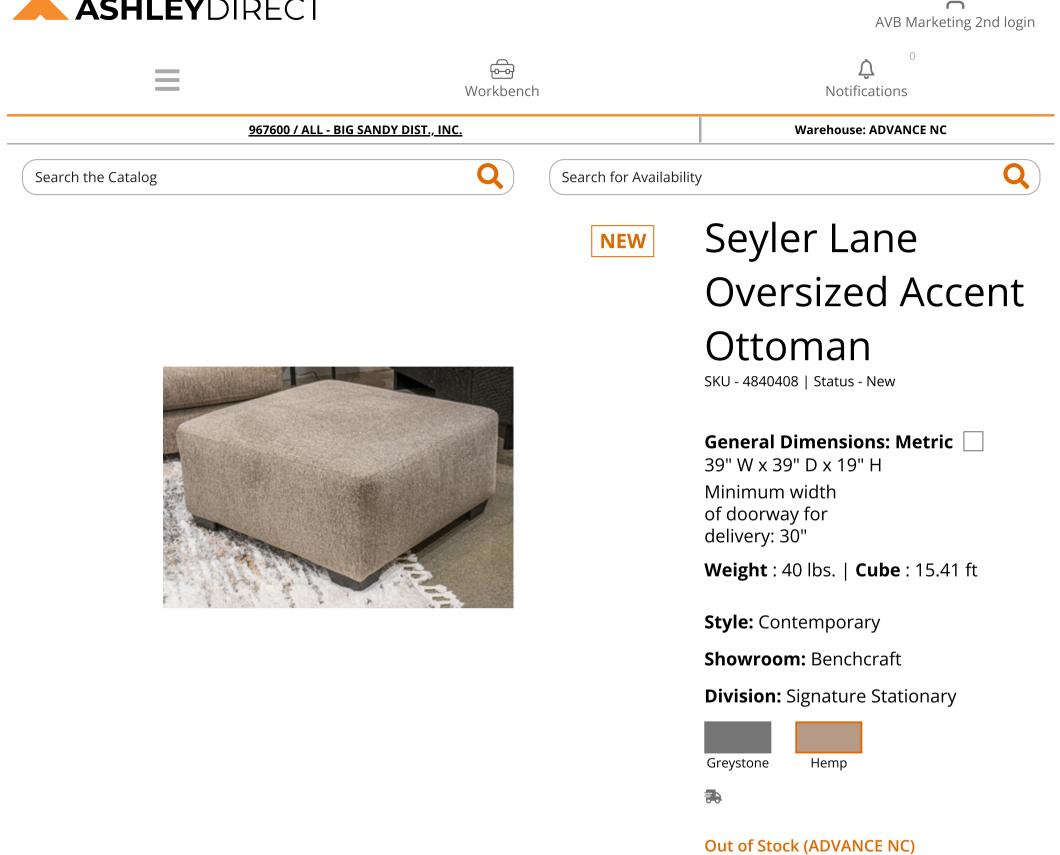

## □ General Dimensions: Metric

39" W x 39" D x 19" H

| Inches                                   | : 39" W x 39" D x 19" H | Carton:  |                         | Unit of  | EA |
|------------------------------------------|-------------------------|----------|-------------------------|----------|----|
|                                          |                         | Inches   | : 39" W x 39" D x 17" H | Measure: |    |
| More Dimensions:                         |                         | Express  |                         | Qty Per  | 1  |
| Minimum width of<br>doorway for delivery | : 30"                   | Shipped: | Carton:                 |          |    |
|                                          |                         | Inches   | : 41" W x 41" D x 18" H |          |    |

| Weight | : 40 lbs.      |
|--------|----------------|
| Cubes  | : 15.41 ft     |
| UPC    | : 024052935189 |

Number of Seats: 0.5

CoverSeyler LaneName:Seyler LaneLocation:BodyCleaningSW -Code:Solvent/WaterContents:Polyester 100%

Weight : 40 lbs. | Cube : 15.41 ft