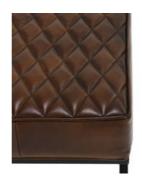

## **Features**

Upholstered genuine top-grain semianiline leather seat and back with an iron base.

Leather is a natural product. Both texture and color will vary slightly from hide to hide. Fine leather will lighten and soften with age and wear.

Dark brown leather with black iron semi-gloss finish details.

Diamond quilted pattern.

Soft comfortable seat.

Floor protectors under the base to protect surfaces.