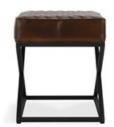

## Bruno Leather Rectangle Stool Rustic Brown

## **PRODUCT DETAILS**

Specifications
SKU: 53001996
Collection: Bruno

Materials: Top Grain Leather, Iron

**Dimensions**: 24.61 W X 16.54 D X 18.90 H

Colors: Brown

Product Weight: 8.16
Product Cubic Feet: 6.14

## **Features**

Upholstered genuine top-grain semianiline leather seat and back with an iron base.

Leather is a natural product. Both texture and color will vary slightly from hide to hide. Fine leather will lighten and soften with age and wear.

Dark brown leather with black iron semi-gloss finish details.

Diamond quilted pattern.

Soft comfortable seat.

Floor protectors under the base to protect surfaces.