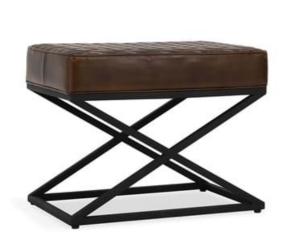

## Bruno Leather Rectangle Stool Rustic Brown

## **PRODUCT DETAILS**

Specifications
SKU: 53001996
Collection: Bruno

Materials: Top Grain Leather, Iron

**Dimensions**: 24.61 W X 16.54 D X 18.90 H

Colors: Brown

Product Weight: 8.16
Product Cubic Feet: 6.14

## **Features**

Upholstered genuine top-grain semianiline leather seat and back with an iron base.

Leather is a natural product. Both texture and color will vary slightly from hide to hide. Fine leather will lighten and soften with age and wear.

Dark brown leather with black iron semi-gloss finish details.

Diamond quilted pattern.

Soft comfortable seat.

Floor protectors under the base to protect surfaces.