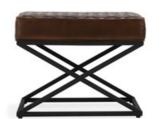

## Bruno Leather Rectangle Stool Rustic Brown

## **PRODUCT DETAILS**

Specifications
SKU: 53001996
Collection: Bruno

Materials: Top Grain Leather, Iron

**Dimensions**: 24.61 W X 16.54 D X 18.90 H

Colors: Brown

Product Weight: 8.16
Product Cubic Feet: 6.14

## **Features**

Upholstered genuine top-grain semianiline leather seat and back with an iron base.

Leather is a natural product. Both texture and color will vary slightly from hide to hide. Fine leather will lighten and soften with age and wear.

Dark brown leather with black iron semi-gloss finish details.

Diamond quilted pattern.

Soft comfortable seat.

Floor protectors under the base to protect surfaces.