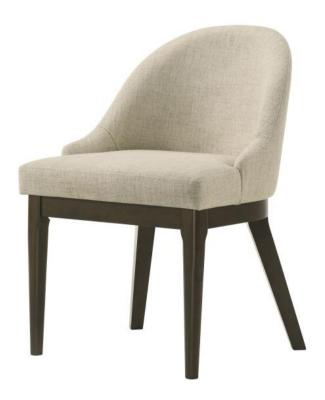

### 193672 Side Chair

#### **PARTS IDENTIFICATION**

A SEAT AND BACK

1PC

B FRONT LEG

2PCS

C BACK LEG

2PCS