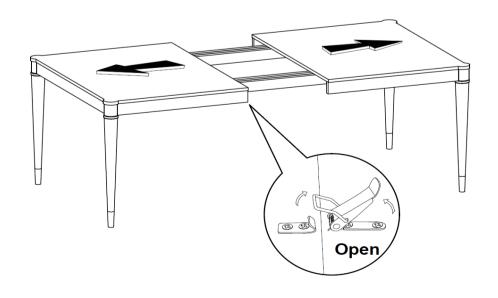

re and parts are present prior to start of assembly.
- 3. Please follow attached instructions in the same sequence as numbered to assure fast & easy assembly.



#### **WARNING!**

- 1. Don't attempt to repair or modify parts that are broken or defective. Please contact the store immediately.
- 2. This product is for home use only and not intended for commercial establishments.



ASSEMBLY TIME

15 MINUTES

#### **PARTS IDENTIFICATION**

A TOP 1PC

B LEG 1PC

C LEAF

#### **HARDWARE IDENTIFICATION**

| 1 | ALLEN WRENCH<br>(M5 x 65mm - BLK) | 1PC  |
|---|-----------------------------------|------|
| 2 | BOLT<br>(M8 x 60mm - RBW)         | 8PCS |
| 3 | LOCK WASHER<br>(M8 - RBW)         | 8PCS |
| 4 | FLAT WASHER<br>(M8 - RBW)         | 8PCS |



# ASSEMBLY INSTRUCTIONS STEP 1



### STEP 2



PAGE 3 OF 4

COASTERFURNITURE.COM



# ASSEMBLY INSTRUCTIONS STEP 3



# STEP 4 COMPLETE









Note: Dimension tolerance ±5%



# ASSEMBLY INSTRUCTIONS COASTER FINE FURNITURE



Fine Furniture for every stage of life

### 193672 Side Chair

#### **ASSEMBLY INSTRUCTIONS**



#### **ASSEMBLY TIPS:**

- 1. Remove hardware from box and sort by size.
- 2. Please check to see that all hardware and parts are present prior to start of assembly.
- 3. Please follow attached instructions in the same sequence as numbered to assure fast & easy assembly.



#### **WARNING!**

- 1. Don't attempt to repair or modify parts that are broken or defective. Please contact the store immediately.
- 2. This product is for home use only and not intended for commercial establishments.



ASSEMBLY TIME

10 MINUT