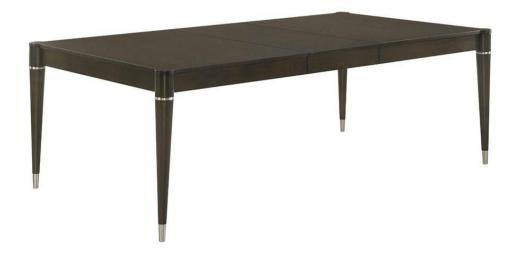

### ASSEMBLY INSTRUCTIONS COASTER FINE FURNITURE



Fine Furniture for every stage of life

193671 *Dining Table* 

REVISION 0: 01/10/2025

PAGE 1 OF 4

COASTERFURNITURE.COM

#### **ASSEMBLY INSTRUCTIONS**



#### **ASSEMBLY TIPS:**

- 1. Remove hardware from box and sort by size.
- 2. Please check to see that all hardware and parts are present prior to start of assembly.
- 3. Please follow attached instructions in the same sequence as numbered to assure fast & easy assembly.



#### **WARNING!**

- 1. Don't attempt to repair or modify parts that are broken or defective. Please contact the store immediately.
- 2. This product is for home use only and not intended for commercial establishments.



ASSEMBLY TIME

15 MINUTES

#### **PARTS IDENTIFICATION**

A TOP 1PC

B LEG 1PC

C LEAF

#### **HARDWARE IDENTIFICATION**

| 1 | ALLEN WRENCH<br>