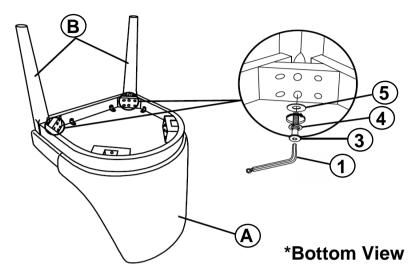

#### **PARTS IDENTIFICATION**

A TOP 1PC

B LEG 1PC

C LEAF

#### **HARDWARE IDENTIFICATION**

| 1 | ALLEN WRENCH<br>(M5 x 65mm - BLK) | 1PC  |
|---|-----------------------------------|------|
| 2 | BOLT<br>(M8 x 60mm - RBW)         | 8PCS |
| 3 | LOCK WASHER<br>(M8 - RBW)         | 8PCS |
| 4 | FLAT WASHER<br>(M8 - RBW)         | 8PCS |

# ASSEMBLY INSTRUCTIONS STEP 1