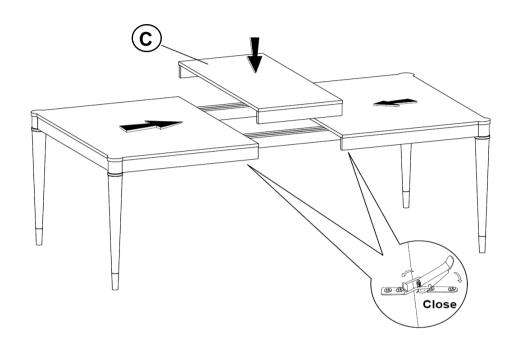

attached instructions in the same sequence as numbered to assure fast & easy assembly.



#### **WARNING!**

- 1. Don't attempt to repair or modify parts that are broken or defective. Please contact the store immediately.
- 2. This product is for home use only and not intended for commercial establishments.



ASSEMBLY TIME

15 MINUTES

#### **PARTS IDENTIFICATION**

A TOP 1PC

B LEG 1PC

C LEAF

#### **HARDWARE IDENTIFICATION**

| 1 | ALLEN WRENCH<br>(M5 x 65mm - BLK) | 1PC  |
|---|-----------------------------------|------|
| 2 | BOLT<br>(M8 x 60mm - RBW)         | 8PCS |
| 3 | LOCK WASHER<br>(M8 - RBW)         | 8PCS |
| 4 | FLAT WASHER<br>(M8 - RBW)         | 8PCS |



# ASSEMBLY INSTRUCTIONS STEP 1



### STEP 2



PAGE 3 OF 4

COASTERFURNITURE.COM



# ASSEMBLY INSTRUCTIONS STEP 3



# STEP 4 COMPLETE









Note: Dimension tolerance ±5%



# ASSEMBLY INSTRUCTIONS COASTER FINE FURNITURE



Fine Furniture for every stage of life

### 193672 Side Chair

#### **ASSEMBLY INSTRUCTIONS**



#### **ASSEMBLY TIPS:**

- 1. Remove hardware from box and sort by size.
- 2. Please check to see that all hardware and parts are present prior to start of assembly.
- 3. Please follow attached instructions in the same sequence as numbered to assure fast & easy assembly.



#### **WARNING!**

- 1. Don't attempt to repair or modify parts that are broken or defective. Please contact the store immediately.
- 2. This product is for home use only and not intended for commercial establishments.



ASSEMBLY TIME

10 MINUTES

#### **PARTS IDENTIFICATION**

A SEAT AND BACK



1PC

B FRONT LEG