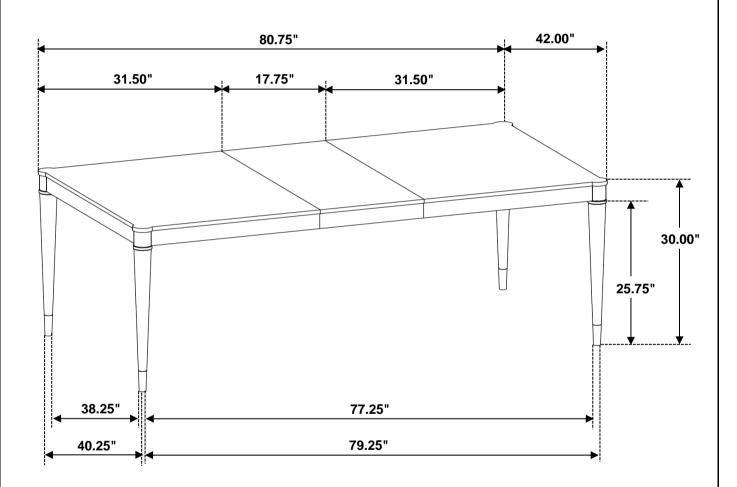

he same sequence as numbered to assure fast & easy assembly.



#### **WARNING!**

- 1. Don't attempt to repair or modify parts that are broken or defective. Please contact the store immediately.
- 2. This product is for home use only and not intended for commercial establishments.



ASSEMBLY TIME

15 MINUTES

#### **PARTS IDENTIFICATION**

A TOP 1PC

B LEG 1PC

C LEAF

#### **HARDWARE IDENTIFICATION**

| 1 | ALLEN WRENCH<br>(M5 x 65mm - BLK) | 1PC  |
|---|-----------------------------------|------|
| 2 | BOLT<br>(M8 x 60mm - RBW)         | 8PCS |
| 3 | LOCK WASHER<br>(M8 - RBW)         | 8PCS |
| 4 | FLAT WASHER<br>(M8 - RBW)         | 8PCS |



# ASSEMBLY INSTRUCTIONS STEP 1



### STEP 2



PAGE 3 OF 4

COASTERFURNITURE.COM



# ASSEMBLY INSTRUCTIONS STEP 3



# STEP 4 COMPLETE









Note: Dimension tolerance ±5%



# ASSEMBLY INSTRUCTIONS COASTER FINE FURNITURE



Fine Furniture for every stage of life

### 193672 Side Chair

#### **ASSEMBLY INSTRUCTIONS**



#### **ASSEMBLY TIPS:**

- 1. Remove hardware from box and sort by size.
- 2. Please check to see that all hardware and parts are present prior to start of assembly.
- 3. Please follow attached instructions in the same sequence as numbered to assure fast & easy assembly.



#### **WARNING!**

- 1. Don't attempt to repair or modify parts that are broken or defective. Please contact the store immediately.
- 2. This product is for home use only and not intended for commercial establishments.



ASSEMBLY TIME

10 MINUTES

#### **PARTS IDENTIFICATION**

A SEAT AND BACK



1PC

B FRONT LEG



2PCS

C BACK LEG



2PCS