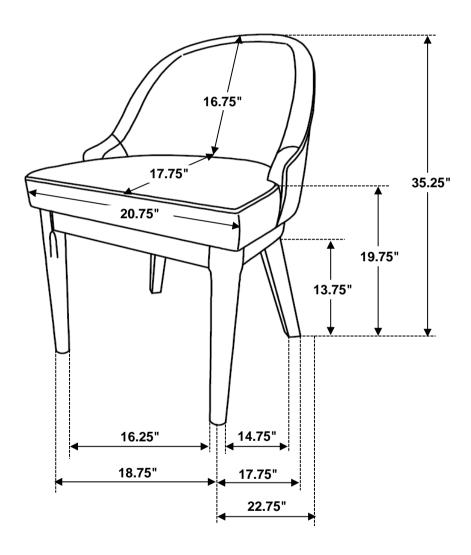

follow attached instructions in the same sequence as numbered to assure fast & easy assembly.



#### **WARNING!**

- 1. Don't attempt to repair or modify parts that are broken or defective. Please contact the store immediately.
- 2. This product is for home use only and not intended for commercial establishments.



ASSEMBLY TIME

10 MINUTES

#### **PARTS IDENTIFICATION**

A SEAT AND BACK



1PC

B FRONT LEG



2PCS

C BACK LEG



2PCS

#### **HARDWARE IDENTIFICATION**

1 ALLEN WRENCH (M4 x 100mm - BLK)



1PC

2 SHORT BOLT (M6 x 40mm - RBW)



4PCS

3 LONG BOLT (M6 x 60mm - RBW)



4PCS

4 LOCK WASHER (M6 - RBW)



8PCS

5 FLAT WASHER (M6 - RBW)



8PCS

#### NOTE:

Quantities shown are for one chair.

# COASTER

## ASSEMBLY INSTRUCTIONS STEP 1



### STEP 2



# STEP 3 COMPLETE









Note: Dimension tolerance ±5%