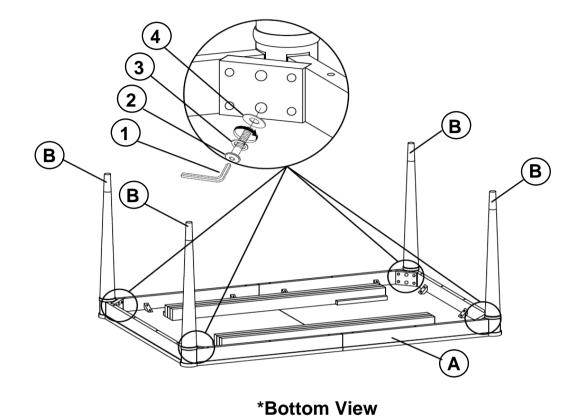

#### **HARDWARE IDENTIFICATION**

| 1 | ALLEN WRENCH<br>(M5 x 65mm - BLK) | 1PC  |
|---|-----------------------------------|------|
| 2 | BOLT<br>(M8 x 60mm - RBW)         | 8PCS |
| 3 | LOCK WASHER<br>(M8 - RBW)         | 8PCS |
| 4 | FLAT WASHER<br>(M8 - RBW)         | 8PCS |

# ASSEMBLY INSTRUCTIONS STEP 1