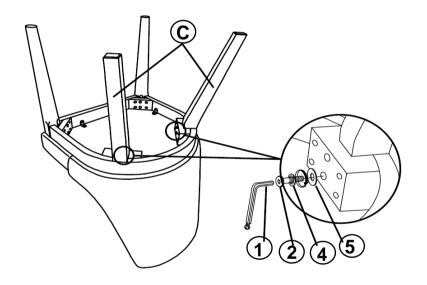

#### **PARTS IDENTIFICATION**

A SEAT AND BACK

1PC

B FRONT LEG

2PCS

C BACK LEG

2PCS

#### **HARDWARE IDENTIFICATION**

1 ALLEN WRENCH (M4 x 100mm - BLK)

1PC

2 SHORT BOLT (M6 x 40mm - RBW)

4PCS

3 LONG BOLT (M6 x 60mm - RBW)

4PCS

4 LOCK WASHER (M6 - RBW)

8PCS

5 FLAT WASHER (M6 - RBW)

8PCS

## ASSEMBLY INSTRUCTIONS STEP 1