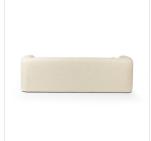

# Mitchell Sofa

Thames Cream • 231739-003

## Overview

Cool, clean and sophisticated, the Mitchell silhouette focuses on the folded trend and doing it elegantly. The bent-over rolled arm piece is a conversation starter, along with the comfortable seat. A looped crepe textile with a soft, fuzzy hand is accented by clean piping. Performance fabrics are specially created to withstand spills, stains, high traffic and wear, ensuring long-term comfort and unmatched durability.