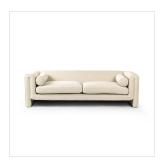

# Mitchell Sofa

Thames Cream • 231739-003

## Overview

Cool, clean and sophisticated, the Mitchell silhouette focuses on the folded trend and doing it elegantly. The bent-over rolled arm piece is a conversation starter, along with the comfortable seat. A looped crepe textile with a soft, fuzzy hand is accented by clean piping. Performance fabrics are specially created to withstand spills, stains, high traffic and wear, ensuring long-term comfort and unmatched durability.

#### Colors

Thames Cream

#### Fabric

Performance