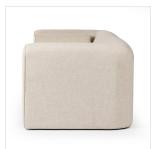

# Mitchell Sofa

Thames Cream • 231739-003

## Overview

Cool, clean and sophisticated, the Mitchell silhouette focuses on the folded trend and doing it elegantly. The bent-over rolled arm piece is a conversation starter, along with the comfortable seat. A looped crepe textile with a soft, fuzzy hand is accented by clean piping. Performance fabrics are specially created to withstand spills, stains, high traffic and wear, ensuring long-term comfort and unmatched durability.