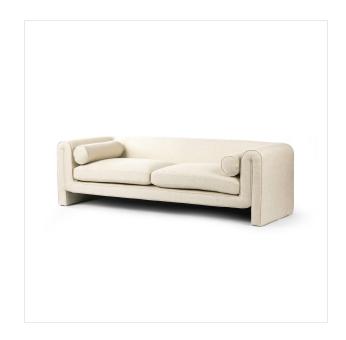

# Mitchell Sofa

Thames Cream • 231739-003

## Overview

Cool, clean and sophisticated, the Mitchell silhouette focuses on the folded trend and doing it elegantly. The bent-over rolled arm piece is a conversation starter, along with the comfortable seat. A looped crepe textile with a soft, fuzzy hand is accented by clean piping. Performance fabrics are specially created to withstand spills, stains, high traffic and wear, ensuring long-term comfort and unmatched durability.

#### Colors

Thames Cream

#### Fabric

Performance