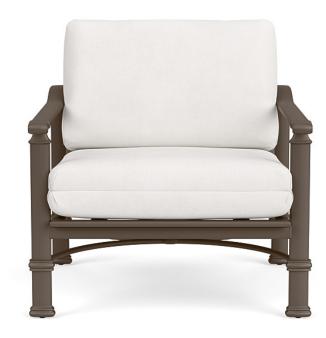

## FREMONT CUSHION LOUNGE CHAIR

Model: 4340-6000

Collection: Fremont Cushion Designer: John Caldwell

Featuring an eye-catching base, strong lightweight aluminum and conforming loose cushions, the Fremont Lounge Chair was crafted for long lasting durability, capable of maintaining a sleek profile year-round. Adore the richly crafted details of this lounge from the Fremont collection offers. Fremont speaks to our customers' desire for luxury, function and ease, and demonstrates Brown Jordan's exceptional fluency with aluminum.

## **Specifications**

| Arm Height (in)  | 24    |
|------------------|-------|
| Height (in)      | 32    |
| Seat Height (in) | 19    |
| Width (in)       | 34    |
| Depth (in)       | 35.25 |
| Weight (lbs)     | 29.5  |