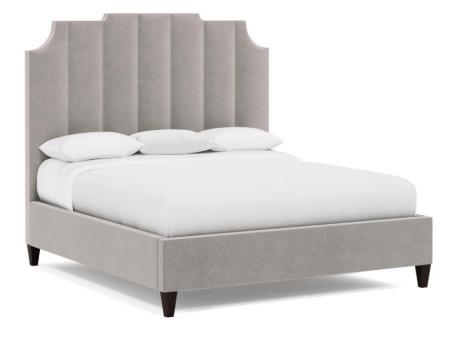

# Bayonne Fabric Panel Bed King

# **Pieces Shown**

362AR56 Bayonne Footboard/Side Rails 362H56 Bayonne Headboard

#### Features

- Upholstered channel headboard with nailhead trim between channels and around outside of frame
- Low-profile upholstered footboard without nailhead trim
- Upholstered side rails
- Espresso finish on feet
- · Three slat support system with adjustable center supports
- Also available in Smoke finish
- · Specifications subject to change without notice