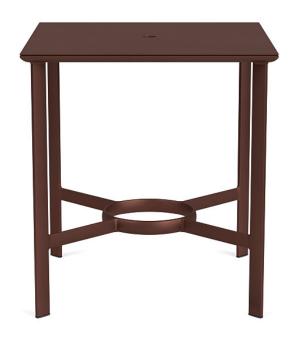

## PARKWAY 36" SQUARE BAR TABLE

Model: 5337-3636-SO Collection: Parkway Tables Designer: John Caldwell

The Parkway 36" Square Bar Table features a broad, flat extrusion creating a smooth, pleasing touch and complements the frame's lengthy, slender profile. With its pure lines and precise geometry, the Parkway 36" Square Bar Table offers an inspired take on modernist design