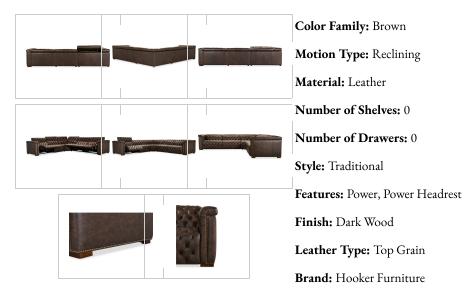

## Hooker Furniture Living Room Furniture Savion Deux 5 Seat Sectional with Three Power Recliners and Six Power Headrests

Hooker Furniture

www.hookerfurniture.com

SKU: SS435-5PC3-089

**Width:** 132" (335.3 cm)

**Depth:** 132" (335.3 cm)

**Height:** 28.75" (73 cm)

Availability: In Stock - Martinsville, VA

Type: Sectionals

Category: Living Room

Collection: SS

**Let's chat** We're Online

**Product Description:** The Savion Deux 5 Seat Sectional with three power recliners and six power headrests is upholstered in luxurious West Saddlewood Top Grain leather. This sectional features classic chesterfield tufting, copper-toned nail trim, and dark wood accents for a seamless blend

Status: Coming Soon

Finish: Dark wood finish

Features: Power recline at each end seat and one armless seat Power headrest on all seats Seamless blend of sophistication and versatility Classic chesterfield tufting with copper toned accent nail trim Patented design with a timeless allure Discreetly concealed synchronized power recline function Leather is thoughtfully crafted to deliver a rich deep-brown hue with slightly brighter undertones that are revealed through the wax-break fissures, exuding authenticity and charm

## Material: Leather

**Seat Back:** Filled with precision cut foam and highly resilient polyester fibers or filled with 100% virgin polyester fibers enclosed in a special ticking for pillow soft comfort.

Leather: West Saddlewood (Top Grain)

**Padding:** Pattern cut urethane foam that is padded with felt polyester fibers, assuring the important qualities of comfort, loft, resilience, and good recovery.