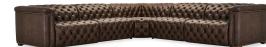

## Hooker Furniture Living Room Furniture Savion Deux 5 Seat Sectional with Three Power Recliners and Six Power Headrests

Hooker Furniture

www.hookerfurniture.com

SKU: SS435-5PC3-089

**Width:** 132" (335.3 cm)

**Depth:** 132" (335.3 cm)

**Height:** 28.75" (73 cm)

Availability: In Stock - Martinsville, VA

Type: Sectionals

Category: Living Room

Collection: SS

**Let's chat** We're Online

**Product Description:** The Savion Deux 5 Seat Sectional with three power recliners and six power headrests is upholstered in luxurious West Saddlewood Top Grain leather. This sectional features classic chesterfield tufting, copper-toned nail trim, and dark wood accents for a seamless blend

of sophistication and comfort. With power reclining seats at each end and one armless seat, it's the perfect centerpiece for a large living room.

**Collection Features:** Hooker Furniture Upholstery is a designer-inspired collection of upscale leather seating that includes versatile reclining chairs, modern-day reclining sofas, eclectic club and artisan accent chairs, as well as a selection of executive desk chairs for the home. Designed and curated to appeal to a variety of style tastes, each piece from Hooker Furniture Upholstery is meticulously crafted in a unique selection of textures and hues.

Status: Coming Soon

Finish: Dark wood finish

Features: Power recline at each end seat and one armless seat Power headrest on all seats Seamless blend of sophistication and versatility Classic chesterfield tufting with copper toned accent nail trim Patented design with a timeless allure Discreetly concealed synchronized power recline function Leather is thoughtfully crafted to deliver a rich deep-brown hue with slightly brighter undertones that are revealed through the wax-break fissures, exuding authenticity and charm