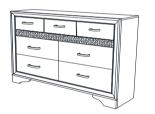

#### **PARTS IDENTIFICATION**

A MIRROR

1PC

1PC

C MIRROR SUPPORT (PACKED WITH MIRROR)

2PCS

DRESSER
B FROM BOX ITEM
#205113