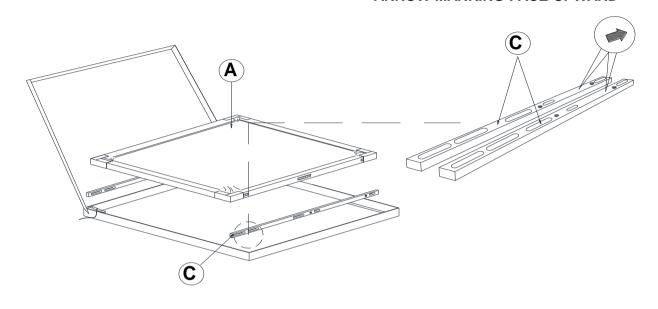

3. Please follow attached instructions in the same sequence as numbered to assure fast & easy assembly.



#### **WARNING!**

- 1. Don't attempt to repair or modify parts that are broken or defective. Please contact the store immediately.
- 2. This product is for home use only and not intended for commercial establishments.



ASSEMBLY TIME

10 MINUTES

#### **PARTS IDENTIFICATION**

A MIRROR



1PC

1PC

C MIRROR SUPPORT (PACKED WITH MIRROR)



2PCS

DRESSER
B FROM BOX ITEM
#205113



#### **HARDWARE IDENTIFICATION**

1 SHORT BOLT (M6 x 35mm - BLK)



4PCS

FLAT WASHER (1/4"ID x 19mm - BLK)



8PCS

2 LONG BOLT (M6 x 40mm - BLK)



4PCS

ALLEN WRENCH (M4 x 60MM - BLK)



1PC

3 LOCK WASHER (1/4" - BLK)



8PCS



#### **ASSEMBLY INSTRUCTIONS**

### STEP 1

#### ARROW MARKING FACE UPWARD



## STEP 2

#### **ARROW MARKING FACE UPWARD**



PAGE 3 OF 4

COASTERFURNITURE.COM

## COASTER\*

#### **ASSEMBLY INSTRUCTIONS**

### STEP 3



## STEP 4 COMPLETE









Note: Dimension tolerance ±5%