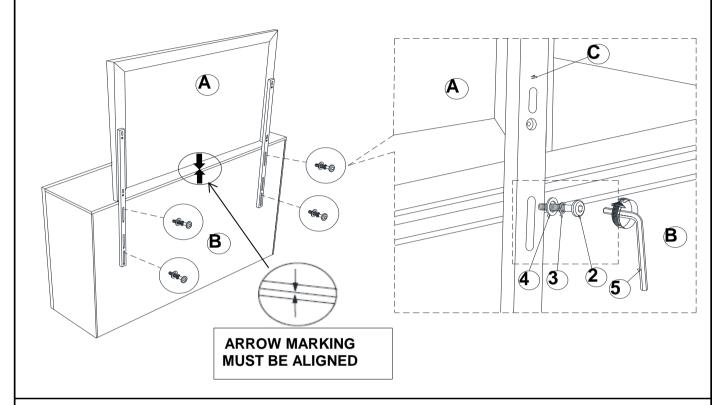

to repair or modify parts that are broken or defective. Please contact the store immediately.
- 2. This product is for home use only and not intended for commercial establishments.



ASSEMBLY TIME

10 MINUTES

#### **PARTS IDENTIFICATION**

A MIRROR



1PC

1PC

C MIRROR SUPPORT (PACKED WITH MIRROR)



2PCS

DRESSER
B FROM BOX ITEM
#205113



#### **HARDWARE IDENTIFICATION**

1 SHORT BOLT (M6 x 35mm - BLK)



4PCS

FLAT WASHER (1/4"ID x 19mm - BLK)



8PCS

2 LONG BOLT (M6 x 40mm - BLK)



4PCS

ALLEN WRENCH (M4 x 60MM - BLK)



1PC

3 LOCK WASHER (1/4" - BLK)



8PCS



#### **ASSEMBLY INSTRUCTIONS**

### STEP 1

#### ARROW MARKING FACE UPWARD



## STEP 2

#### **ARROW MARKING FACE UPWARD**



PAGE 3 OF 4

COASTERFURNITURE.COM

## COASTER\*

#### **ASSEMBLY INSTRUCTIONS**

### STEP 3



## STEP 4 COMPLETE









Note: Dimension tolerance ±5%