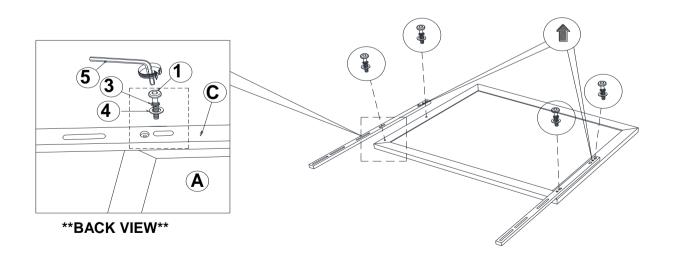

## STEP 2

#### **ARROW MARKING FACE UPWARD**

PAGE 3 OF 4

COASTERFURNITURE.COM