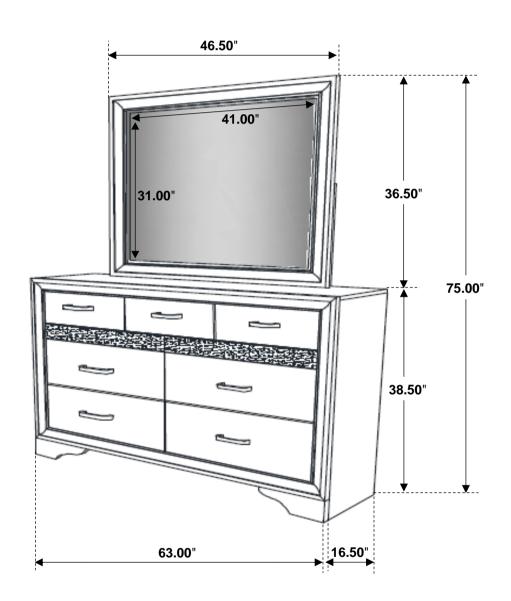

hat are broken or defective. Please contact the store immediately.
- 2. This product is for home use only and not intended for commercial establishments.



ASSEMBLY TIME

10 MINUTES

#### **PARTS IDENTIFICATION**

A MIRROR



1PC

1PC

C MIRROR SUPPORT (PACKED WITH MIRROR)



2PCS

DRESSER
B FROM BOX ITEM
#205113



#### **HARDWARE IDENTIFICATION**

1 SHORT BOLT (M6 x 35mm - BLK)



4PCS

FLAT WASHER (1/4"ID x 19mm - BLK)



8PCS

2 LONG BOLT (M6 x 40mm - BLK)



4PCS

ALLEN WRENCH (M4 x 60MM - BLK)



1PC

3 LOCK WASHER (1/4" - BLK)



8PCS



#### **ASSEMBLY INSTRUCTIONS**

### STEP 1

#### ARROW MARKING FACE UPWARD



## STEP 2

#### **ARROW MARKING FACE UPWARD**



PAGE 3 OF 4

COASTERFURNITURE.COM

## COASTER\*

#### **ASSEMBLY INSTRUCTIONS**

### STEP 3



## STEP 4 COMPLETE









Note: Dimension tolerance ±5%