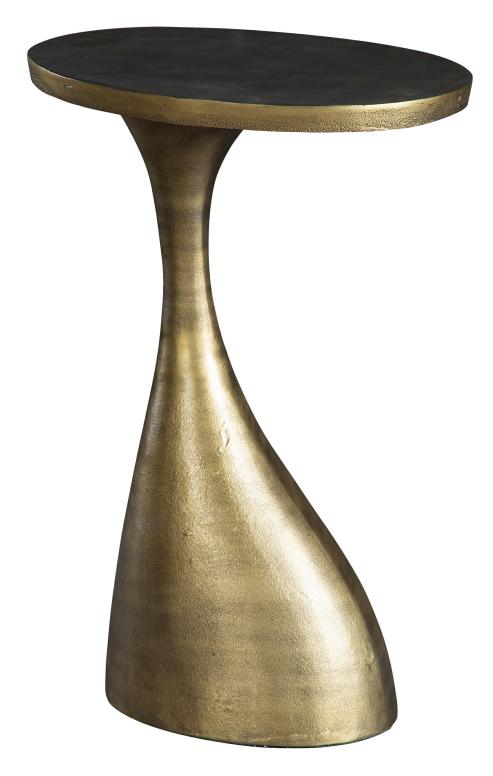

| Name: SHAPED SIDE TABLE |                 | Seat Width      | 0.0  | Assembly Required    | No              |
|-------------------------|-----------------|-----------------|------|----------------------|-----------------|
| SKU                     | 28545           | Seat Depth      | 0.0  | Can Ship UPS / Fedex | Yes             |
| Wood Finish             | SPECIAL RESERVE | Seat Height     | 0.0  | Shipping Carton Coun | t 1             |
| Clock Movement          |                 | Arm Height      | 0.0  | Warranty             | 1 Year Warranty |
| Product Width           | 16.01           | Shipping Width  | 20.0 | •                    | •               |
| Product Depth           | 12.01           | Shipping Depth  | 17.0 |                      |                 |
| Product Height          | 23.51           | Shipping Height | 29.0 |                      |                 |
| Product Weight          | 64.0            | Shipping Weight | 76.0 |                      |                 |
|                         |                 |                 | <br> |                      |                 |