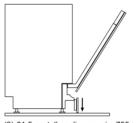

## Dishwasher Accessory Kit Retractable hinge f. high corpus dimens.

(3) 81.5 cm tall appliance: min. 755 mm 86.5 cm tall appliance: min. 805 mm

measurements in mm

| Accessory                  |
|----------------------------|
| Bosch                      |
|                            |
| SMZ5003                    |
| 00000000000648174          |
| 4242002476254              |
| (D)                        |
| 2.000                      |
| 2                          |
| 1                          |
| 200                        |
| 825225876281               |
| MCSA045647_DA021000_def.jp |
|                            |