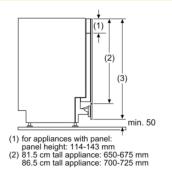

## Dishwasher Accessory Kit Retractable hinge f. high corpus dimens.

(3) 81.5 cm tall appliance: min. 755 mm 86.5 cm tall appliance: min. 805 mm

measurements in mm

| Accessory                  |
|----------------------------|
| Bosch                      |
|                            |
| SMZ5003                    |
| 00000000000648174          |
| 4242002476254              |
| (D)                        |
| 2.000                      |
| 2                          |
| 1                          |
| 200                        |
| 825225876281               |
| MCSA045647_DA021000_def.jp |
|                            |