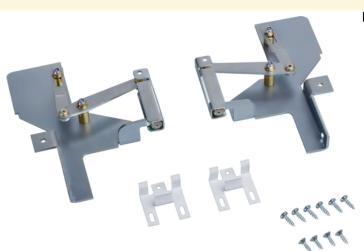

## Dishwasher Accessory Kit Retractable hinge f. high corpus dimens.

**Features and Benefits** 

Notes: All height, width and depth dimensions are shown in inches. \*Please refer to installation instructions prior to making cutout. BSH reserves the absolute and unrestricted right to change product materials and specifications, at any time, without notice. Consult the product's installation instructions for final dimensional data and other details. Applicable product warranty can be foundin a ccompanying product literature or you may contact your account manager for further details.

## Dishwasher Accessory Kit Retractable hinge f. high corpus dimens.

(3) 81.5 cm tall appliance: min. 755 mm 86.5 cm tall appliance: min. 805 mm

measurements in mm

| Accessory                  |
|----------------------------|
| Bosch                      |
|                            |
| SMZ5003                    |
| 00000000000648174          |
| 4242002476254              |
| (D)                        |
| 2.000                      |
| 2                          |
| 1                          |
| 200                        |
| 825225876281               |
| MCSA045647_DA021000_def.jp |
|                            |