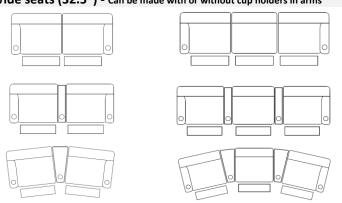

#### Wide seats (32.5") - Can be made with or without cup holders in arms

#### Regular seats (23") - Can be made with or without cup holders in arms