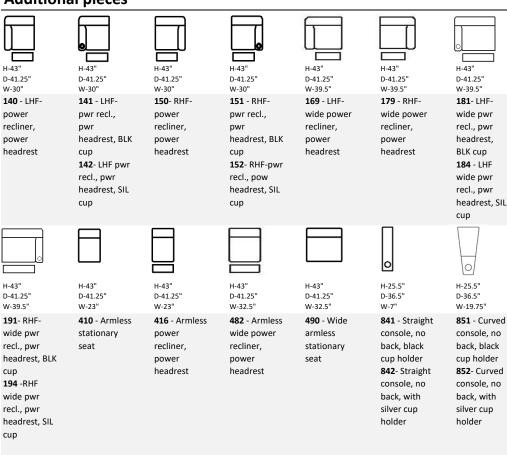

## Wide seats (32.5") - Can be made with or without cup holders in arms



#### Regular seats (23") - Can be made with or without cup holders in arms



#### **Notes**

- Available in: All Elran fabrics, leather/vinyl & all over leather
- Consoles match the arm style; shape & look
- Cordless rechargeable battery pack available for power recliners
- Additional lumbar support available on seats
- Measurements are in inches and may vary slightly
- Optional memory foam available on seats
- Options subject to change without prior notice

#### Chair H 43" x D 41.25" x W 37"



MEC HL OPH Power recliner with power headrest

MEC HL OPH - Power recliner with power headrest, black cup holder (1) RI K

MEC HL OPH - Power recliner with power headrest, silver cup holder (1)

### **Additional pieces**



### **Quality - Selection - Comfort**

Our products are custom made in Canada by qualified, experienced craftsmen.

Our mechanisms, springs and wood frames feature a lifetime

Our foam is high density and pre-crushed for better consistency and comfort.

Please refer to our warranty section on our website for complete details, **elran.com** 

A family business since 1967.