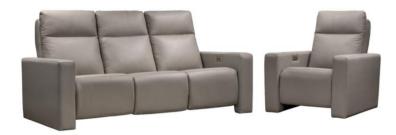

# Frances - F003



## Sample configurations

#### Wide seats (32.5") - Can be made with or without cup holders in arms



#### Regular seats (23") - Can be made with or without cup holders in arms



#### **Notes**

- Available in: All Elran fabrics, leather/vinyl & all over leather
- Consoles match the arm style; shape & look
- Cordless rechargeable battery pack available for power recliners
- Additional lumbar support available on seats
- Measurements are in inches and may vary slightly
- Optional memory foam available on seats
- Options subject to change without prior notice

#### Chair H 43" x D 41.25" x W 37"



MEC HL OPH Power recliner with power headrest

MEC HL OPH - Power recliner with power headrest, black cup holder (1) RI K

MEC HL OPH - Power recliner with power headrest, silver cup holder (1