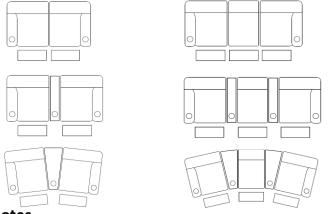

#### Wide seats (32.5") - Can be made with or without cup holders in arms

#### Regular seats (23") - Can be made with or without cup holders in arms