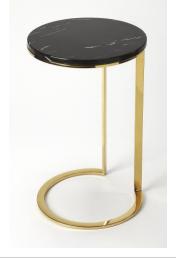

## Shounderia

Add a bold modern statement to the living room, bedroom, or office with this alluring round end table. Its polished gold stainless steel base supports a black genuine marble top with white veining. Its moderate scaling makes it a great table for smaller spaces.

## DETAILS

| DIMENSIONS:         | 16.5W x 16.5D x 27.5H |                  |                                |
|---------------------|-----------------------|------------------|--------------------------------|
|                     |                       | SHIPPING METHOD: | FDX                            |
| FINISH NAME:        | Black Marble          |                  |                                |
|                     |                       | SHIPPING WEIGHT: | 38.00                          |
| UPC#:               | 797379050490.00       |                  |                                |
|                     |                       | CUBES:           | 8.93                           |
| FINISH DISTRESSING: | Y                     |                  |                                |
|                     |                       | MATERIALS:       | Stainless Steel & Black Marble |
| ASSEMBLY:           | Needs Assembly        |                  |                                |