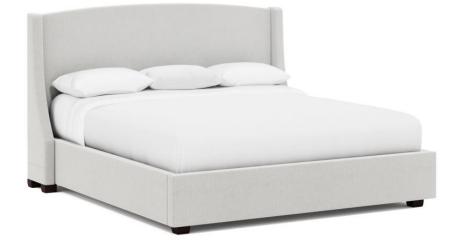

# Cooper Fabric Shelter Bed Extended King

## **Pieces Shown**

750FC66 Footboard/Extended Side Rails 754H66 Cooper Headboard

#### Features

- Fully upholstered wing headboard with optional nailhead trim across top rail and outside of wings
- · Fully upholstered footboard and side rails no nailhead
- Extended side rails are 2 longer than standard rails to accommodate an adjustable mattress.
- Espresso finish on feet
- Three metal slat support system with adjustable center supports
- · Specifications subject to change without notice