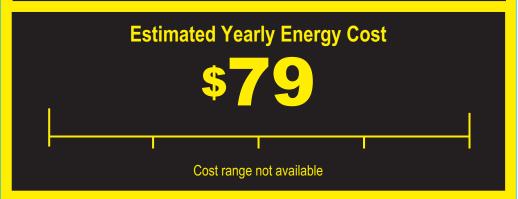

Compare ONLY to other labels with yellow numbers. Labels with yellow numbers are based on the same test procedures.

- Your cost will depend on your utility rates and use.
- Cost range based only on models of similar capacity with automatic defrost, bottom-mounted freezer, and without through-the-door ice.
- Estimated energy cost based on a national average electricity cost of 12 cents per kwh.