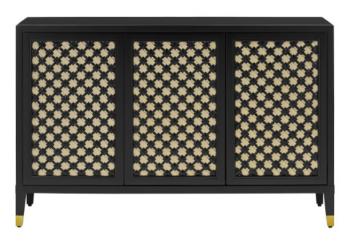

## Bramford Black Cabinet

3000-0178

Overall: 37"h x 58.25"w x 19"d

Finish: Caviar Black/Black/Ivory/Brushed Brass Materials: Mahogany/Leather/Brass

Item Weight: 242 lb

The lovely motif on the door fronts of the Bramford Black Cabinet were inspired by a luxurious handbag our director of furniture Aimee Kurzner spotted. Made of mahogany with a black caviar finish, the pattern on the cabinet doors is made of interwoven black and ivory leather, and the ferrules on the legs are made of brass in a brushed brass finish. With its removable wine rack, it makes an elegant bar cabinet. It has push-to-open doors, a storage drawer with soft close drawer glides, adjustable shelving, and cord management holes. We also offer this hue of the Bramford as a nightstand and accent chair, and in a nightstand, cabinet and chair in black.