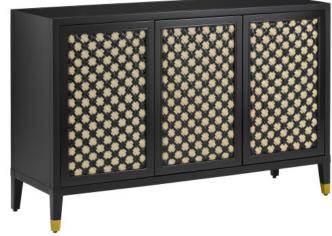

## Bramford Black Cabinet

3000-0178

Overall: 37"h x 58.25"w x 19"d

Finish: Caviar Black/Black/Ivory/Brushed Brass Materials: Mahogany/Leather/Brass

Item Weight: 242 lb

The lovely motif on the door fronts of the Bramford Black Cabinet were inspired by a luxurious handbag our director of furniture Aimee Kurzner spotted. Made of mahogany with a black caviar finish, the pattern on the cabinet doors is made of interwoven black and ivory leather, and the ferrules on the legs are made of brass in a brushed brass finish. With its removable wine rack, it makes an elegant bar cabinet. It has push-to-open doors, a storage drawer with soft close drawer glides, adjustable shelving, and cord management holes. We also offer this hue of the Bramford as a nightstand and accent chair, and in a nightstand, cabinet and chair in black.