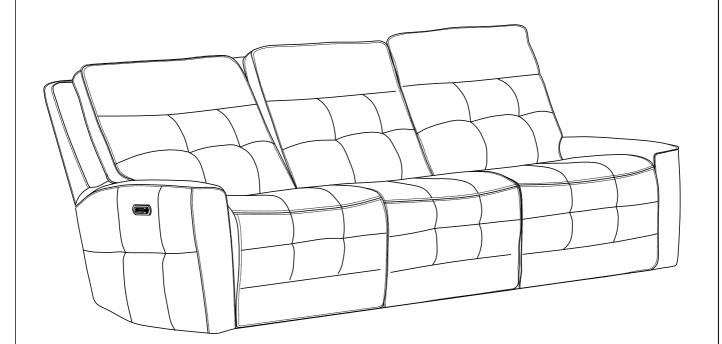

### MODEL : CANTERBURY MCAN#822PHZ

# ASSEMBLY INSTRUCTIONS NOTICE DE MONTAGE

\* Please keep these instructions and have the product model # and part # available when requesting a service.