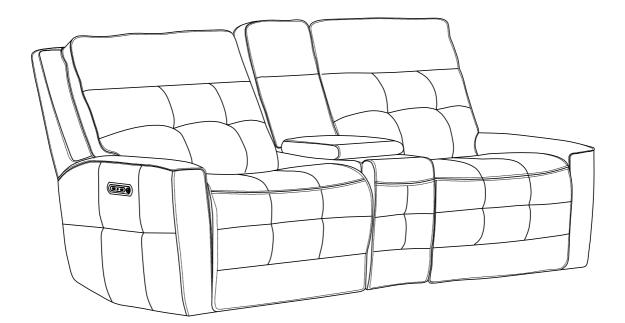

### MODEL : CANTERBURY MCAN#822PHZ

# ASSEMBLY INSTRUCTIONS NOTICE DE MONTAGE

\* Please keep these instructions and have the product model # and part # available when requesting a service.