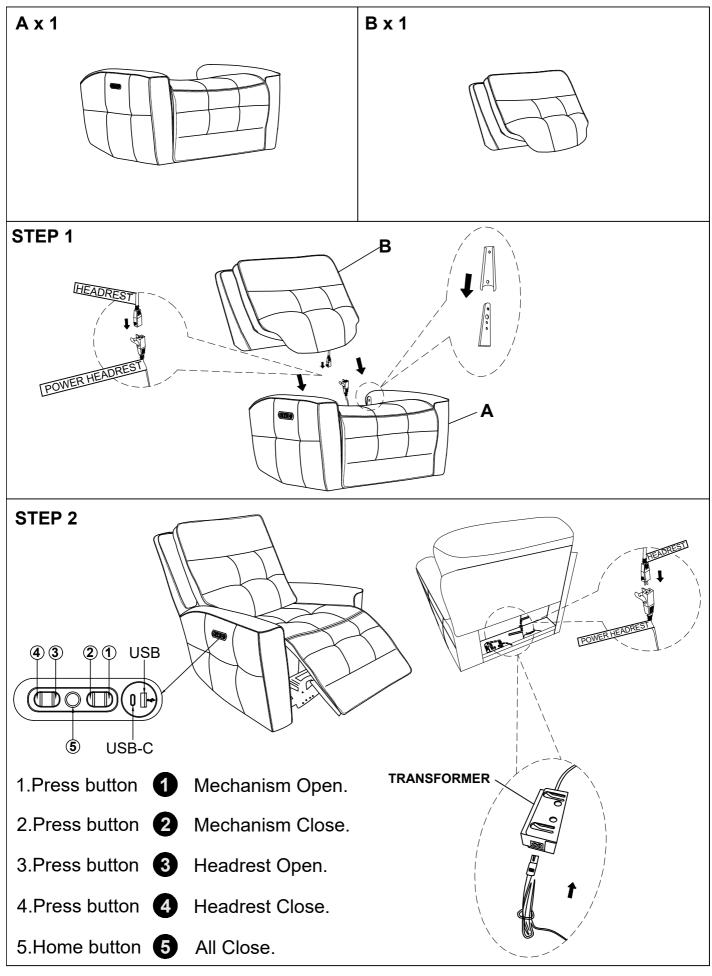

### MODEL : CANTERBURY MCAN#822PHZ

# ASSEMBLY INSTRUCTIONS NOTICE DE MONTAGE

\* Please keep these instructions and have the product model # and part # available when requesting a service.

#### **IMPORTANT NOTE**

Do not use a power tool to assemble this product as it could damage the thread of the hardware and affect the solidity/durability of the product.

MADE IN VIET NAM