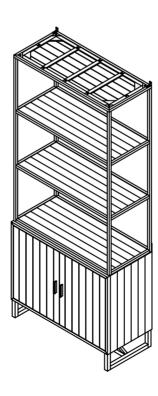

# **ASSEMBLY INSTRUCTIONS.**

SIERRA BOOKSHELF BLACK

FR-1043-02

THANK YOU FOR YOUR PURCHASE!