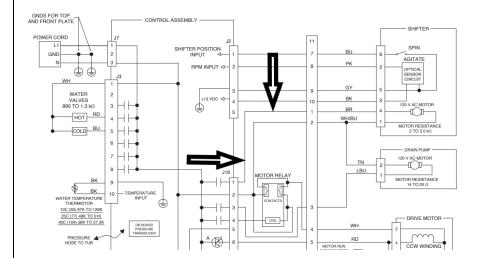

#### **Possible Concern:**

Wire color does not match schematic in upper main harness.

#### **Potential Causes:**

Due to a supply disruption there is a deviation in production to use a "Tan" color wire in place of a "Brown" wire. The wire is from Pin 1 of the J-16 connector on the CCU to the Pin 1 connection of the 12 pin Upper Main to Lower Main harness connector. See the portion of the wire diagram below with arrows pointing to the wire that is temporarily changing from Brown to Tan.