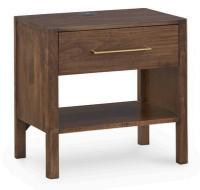

## **Bassett**\*

Height 25.25 Width 26 Depth 18

#### **Dimensions**

 Height
 25.25

 Width
 26.0

 Depth
 18.0

 Weight
 88.0