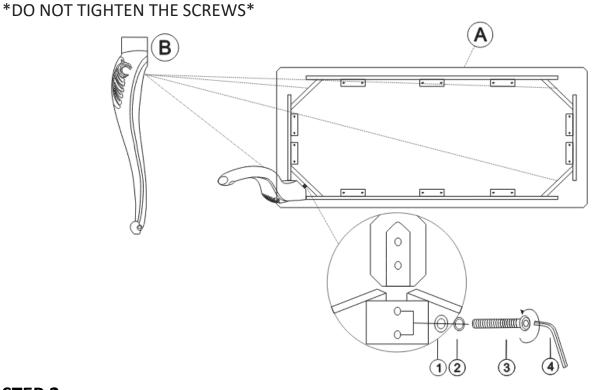

#### STEP 1:

Place the wood table top (A) face down on a clean and soft surface. Assemble the Legs (B) to the wood table top (A) by using Allen key (4) with hardware, 1,2, and 3.