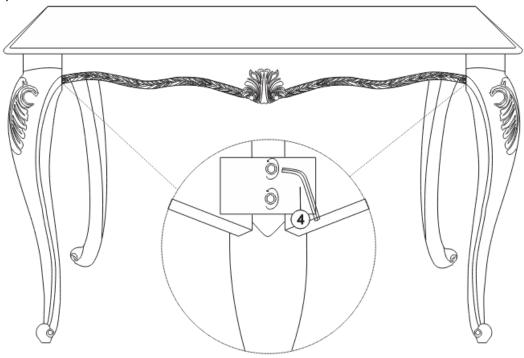

### STEP 2:

To level the table, place the table up right on a flat surface then tighten all screws by using Allen Key (4).