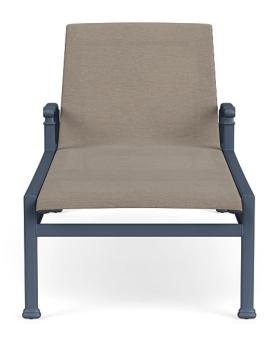

## FREMONT SLING CHAISE LOUNGE

Model: 4320-7000

Collection: Fremont Sling Designer: John Caldwell

The Fremont Adjustable Chaise Sling is the ideal collection for warmth and luxury while finding ultimate relaxation. The adjustable back makes the chaise with arms an incredible piece. The expressive legs and arms are garnished with gorgeous cast finials. With several sling and finish options available this collection is the pinnacle of versatile luxury.

## **Specifications**

| Arm Height (in)  | 22.25 |
|------------------|-------|
| Height (in)      | 44    |
| Seat Height (in) | 15.5  |
| Width (in)       | 31.5  |
| Depth (in)       | 82    |
| Weight (lbs)     | 42    |