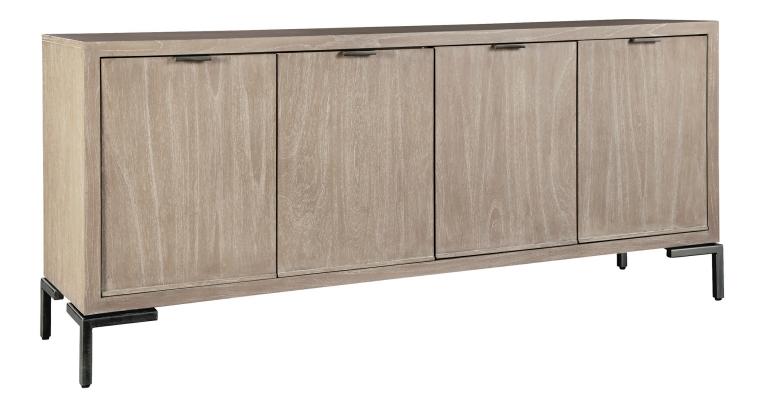

| Name: ENTERTAINMENT CENTER |           | Seat Width      | 0.0   | Assembly Required       | No              |
|----------------------------|-----------|-----------------|-------|-------------------------|-----------------|
| SKU                        | 25350     | Seat Depth      | 0.0   | Can Ship UPS / Fedex    |                 |
| Wood Finish                | SAND DUNE | Seat Height     | 0.0   | Shipping Carton Count 1 |                 |
| Clock Movement             |           | Arm Height      | 0.0   | Warranty                | 1 Year Warranty |
| Product Width              | 72.76     | Shipping Width  | 76.0  | •                       | •               |
| Product Depth              | 19.51     | Shipping Depth  | 31.0  |                         |                 |
| Product Height             | 32.76     | Shipping Height | 30.0  |                         |                 |
| Product Weight             | 187.0     | Shipping Weight | 224.0 |                         |                 |
| •                          |           |                 | <br>  |                         |                 |