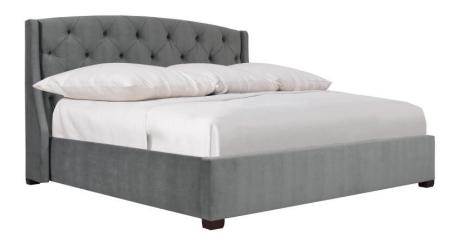

## Jordan Fabric Shelter Bed Full

## **Pieces Shown**

758FR63 Jordan Footboard/Side Rails 758H63 Jordan Headboard

#### **Dimensions**

W: 65.50 in D: 82.38 in H: 54.13 in W: 166.37 cm D: 209.25 cm H: 137.49 cm

SH: 7.25 in SH: 18.41 cm

#### **Finishes**

Wood: Espresso Upholstered Bed

#### **Features**

- Fully upholstered button-tufted headboard with nailhead trim
- Fully upholstered footboard and side rails no button-tufing or nailhead trim
- · Espresso finish on feet
- · Three wooden slats
- Specifications subject to change without notice