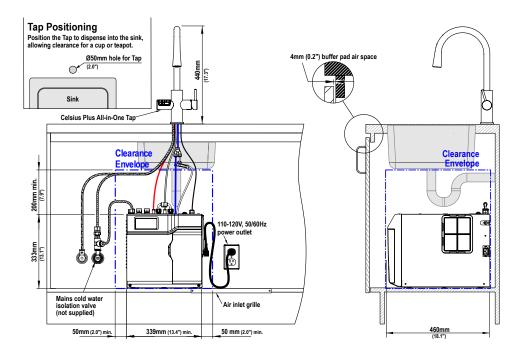

## HydroTap Celsius Plus AIO BC 120V - Tap/Faucet Technical Specs

| Style:                    | HydroTap Celsius Plus All-in-One (AIO) BC 120V           |
|---------------------------|----------------------------------------------------------|
| Hole Size:                | 2" / 50mm                                                |
| Tap Height:               | 17.3" / 440mm                                            |
| Installation:             | Over the sink as the primary faucet                      |
| Flow Rate:                | Max 1.8gpm / 6.81 lpm                                    |
| Sparkling Water Flow Rate | 0.4 gpm / 1.51 lpm                                       |
| Mixer Type:               | Ceramic disc cartridge                                   |
| Water outlets:            | Installation requires both hot and cold water supplies   |
| Clearance for handle:     | Minimum distance from center hole to wall: 37/16" (88mm) |

## HydroTap Celsius Plus AIO BC 120V - Command Center Technical Specs

| Style:                                              | HydroTap Celsius Plus All-in-One BC 120V                                                                                                                                                                                                                                                            |  |
|-----------------------------------------------------|-----------------------------------------------------------------------------------------------------------------------------------------------------------------------------------------------------------------------------------------------------------------------------------------------------|--|
| •                                                   |                                                                                                                                                                                                                                                                                                     |  |
| Water Pressure:                                     | Min 37psi — Max 100psi (2.60 - 7.03kg/cm²) with a minimum flow rate of 1 gpm (3.79lpm)                                                                                                                                                                                                              |  |
| Water Connection:                                   | $2 \times 1/2$ " BSP or $3/8$ " FPT compression (depending on manufacture date) with shut off valve is required within 3' (0.9m) of the installation                                                                                                                                                |  |
| Integral Water Values:                              | All HydroTap systems are fitted with a Dual Check Valve and a 50psi (3.52kg/cm²) Pressure Limiting Valve                                                                                                                                                                                            |  |
| Water Supply Requirements:                          | Potable drinking water supply                                                                                                                                                                                                                                                                       |  |
| Optimal Total Dissolved<br>Solids (TDS) Range:      | TDS Min 50ppm — Max 150ppm                                                                                                                                                                                                                                                                          |  |
| Integral Water Filter:                              | 0.2 micron, 1 size - replace every 1,100 gallons / 4,163 liters or 12 months                                                                                                                                                                                                                        |  |
| Power Rating:                                       | 110-120V, 50-60Hz, 15 amp power supply with a NEMA 5-15 outlet                                                                                                                                                                                                                                      |  |
| Command Center Dimensions (WxDxH):                  | 13.3" x 18.2" x 13.1" / 339mm x 462mm x 333mm                                                                                                                                                                                                                                                       |  |
| Minimum Air Gap:                                    | Minimum of 2" / 50mm clearance on left and right side and 8" / 200mm above                                                                                                                                                                                                                          |  |
| Minimum Cabinet Size<br>(Without Garbage Disposal): | 20" wide x 24" deep / 508mm wide x 610mm deep                                                                                                                                                                                                                                                       |  |
|                                                     | 30" wide x 24" deep / 762 mm wide x 610mm deep                                                                                                                                                                                                                                                      |  |
| Minimum Cabinet Size (With Garbage Disposal):       | When installing the HydroTap Celsius All-in-One BC 120V in a cabinet with a garbage disposal, the cabinet must be at least 30" wide x 24" deep and the sink must have an off-centered drain to allow for the placement of the garbage disposal off to one side and the command center to the other. |  |
| Maximum Hose<br>Connection Length                   | 3′ / 0.9m (tap to command center)                                                                                                                                                                                                                                                                   |  |
| Minimum Distance Needed<br>for Installation         | 15" / 381mm (interior wall to garbage disposal)                                                                                                                                                                                                                                                     |  |
| Warranty:                                           | 3 years (2 year Limited Warranty plus additional 1 year available on product registration)                                                                                                                                                                                                          |  |

#### **Installation Requirements**

The HydroTap is a pump-driven system so the installation of the Tap must be within 3′ (0.9m) of the base command center. Installation on most countertops is straightforward however, some stone countertops may require a specialized cutting service.