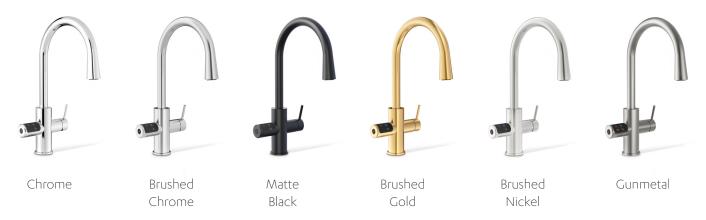

So whether you are looking to upgrade your home hydration or you want the convenience of cooking made easy, the HydroTap Celsius Plus AIO is the perfect tap to meet your needs. The Celsius Plus AIO is available in six luxury finishes from our classic chrome to our stylish brushed gold and gunmetal to complement any kitchen or wet bar.

#### HydroTap Celsius Plus All-in-One - Available Finishes

#### Product Order Codes for HydroTap Celsius Plus AIO Tap/Faucet (select one)

| HydroTap Celsius Plus AIO BC Tap/Faucet in Chrome         | 01045838 |
|-----------------------------------------------------------|----------|
| HydroTap Celsius Plus AIO BC Tap/Faucet in Brushed Chrome | 01045839 |
| HydroTap Celsius Plus AIO BC Tap/Faucet in Matte Black    | 01045840 |
| HydroTap Celsius Plus AIO BC Tap/Faucet in Brushed Gold   | 01045841 |
| HydroTap Celsius Plus AIO BC Tap/Faucet in Brushed Nickel | 01045842 |
| HydroTap Celsius Plus AIO BC Tap/Faucet in Gunmetal       | 01045843 |