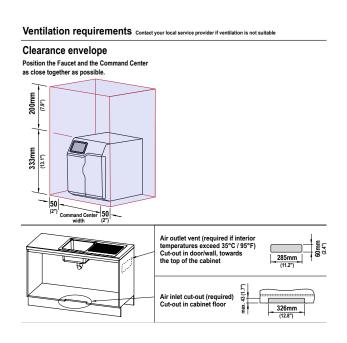

## HydroTap Celsius Plus AIO BC 120V - Command Center Technical Specs

| Style:                                              | HydroTap Celsius Plus All-in-One BC 120V                                                                                                                                                                                                                                                            |  |
|-----------------------------------------------------|-----------------------------------------------------------------------------------------------------------------------------------------------------------------------------------------------------------------------------------------------------------------------------------------------------|--|
| •                                                   |                                                                                                                                                                                                                                                                                                     |  |
| Water Pressure:                                     | Min 37psi — Max 100psi (2.60 - 7.03kg/cm²) with a minimum flow rate of 1 gpm (3.79lpm)                                                                                                                                                                                                              |  |
| Water Connection:                                   | $2 \times 1/2$ " BSP or $3/8$ " FPT compression (depending on manufacture date) with shut off valve is required within 3' (0.9m) of the installation                                                                                                                                                |  |
| Integral Water Values:                              | All HydroTap systems are fitted with a Dual Check Valve and a 50psi (3.52kg/cm²) Pressure Limiting Valve                                                                                                                                                                                            |  |
| Water Supply Requirements:                          | Potable drinking water supply                                                                                                                                                                                                                                                                       |  |
| Optimal Total Dissolved<br>Solids (TDS) Range:      | TDS Min 50ppm — Max 150ppm                                                                                                                                                                                                                                                                          |  |
| Integral Water Filter:                              | 0.2 micron, 1 size - replace every 1,100 gallons / 4,163 liters or 12 months                                                                                                                                                                                                                        |  |
| Power Rating:                                       | 110-120V, 50-60Hz, 15 amp power supply with a NEMA 5-15 outlet                                                                                                                                                                                                                                      |  |
| Command Center Dimensions (WxDxH):                  | 13.3" x 18.2" x 13.1" / 339mm x 462mm x 333mm                                                                                                                                                                                                                                                       |  |
| Minimum Air Gap:                                    | Minimum of 2" / 50mm clearance on left and right side and 8" / 200mm above                                                                                                                                                                                                                          |  |
| Minimum Cabinet Size<br>(Without Garbage Disposal): | 20" wide x 24" deep / 508mm wide x 610mm deep                                                                                                                                                                                                                                                       |  |
|                                                     | 30" wide x 24" deep / 762 mm wide x 610mm deep                                                                                                                                                                                                                                                      |  |
| Minimum Cabinet Size (With Garbage Disposal):       | When installing the HydroTap Celsius All-in-One BC 120V in a cabinet with a garbage disposal, the cabinet must be at least 30" wide x 24" deep and the sink must have an off-centered drain to allow for the placement of the garbage disposal off to one side and the command center to the other. |  |
| Maximum Hose<br>Connection Length                   | 3′ / 0.9m (tap to command center)                                                                                                                                                                                                                                                                   |  |
| Minimum Distance Needed<br>for Installation         | 15" / 381mm (interior wall to garbage disposal)                                                                                                                                                                                                                                                     |  |
| Warranty:                                           | 3 years (2 year Limited Warranty plus additional 1 year available on product registration)                                                                                                                                                                                                          |  |

#### **Installation Requirements**

The HydroTap is a pump-driven system so the installation of the Tap must be within 3′ (0.9m) of the base command center. Installation on most countertops is straightforward however, some stone countertops may require a specialized cutting service.