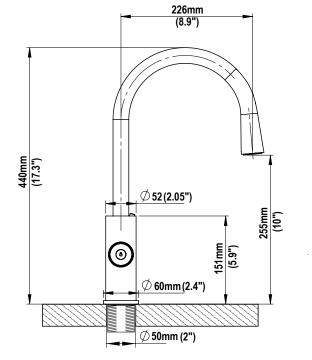

## HydroTap Celsius Plus AIO BC 120V - Tap/Faucet Technical Specs

| Style:                    | HydroTap Celsius Plus All-in-One (AIO) BC 120V           |
|---------------------------|----------------------------------------------------------|
| Hole Size:                | 2" / 50mm                                                |
| Tap Height:               | 17.3" / 440mm                                            |
| Installation:             | Over the sink as the primary faucet                      |
| Flow Rate:                | Max 1.8gpm / 6.81 lpm                                    |
| Sparkling Water Flow Rate | 0.4 gpm / 1.51 lpm                                       |
| Mixer Type:               | Ceramic disc cartridge                                   |
| Water outlets:            | Installation requires both hot and cold water supplies   |
| Clearance for handle:     | Minimum distance from center hole to wall: 37/16" (88mm) |