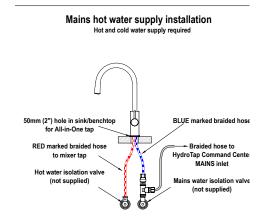

## HydroTap Celsius Plus AIO BC 120V - Command Center Technical Specs

| Style:                                              | HydroTap Celsius Plus All-in-One BC 120V                                                                                                                                                                                                                                                            |  |
|-----------------------------------------------------|-----------------------------------------------------------------------------------------------------------------------------------------------------------------------------------------------------------------------------------------------------------------------------------------------------|--|
| •                                                   |                                                                                                                                                                                                                                                                                                     |  |
| Water Pressure:                                     | Min 37psi — Max 100psi (2.60 - 7.03kg/cm²) with a minimum flow rate of 1 gpm (3.79lpm)                                                                                                                                                                                                              |  |
| Water Connection:                                   | $2 \times 1/2$ " BSP or $3/8$ " FPT compression (depending on manufacture date) with shut off valve is required within 3' (0.9m) of the installation                                                                                                                                                |  |
| Integral Water Values:                              | All HydroTap systems are fitted with a Dual Check Valve and a 50psi (3.52kg/cm²) Pressure Limiting Valve                                                                                                                                                                                            |  |
| Water Supply Requirements:                          | Potable drinking water supply                                                                                                                                                                                                                                                                       |  |
| Optimal Total Dissolved<br>Solids (TDS) Range:      | TDS Min 50ppm — Max 150ppm                                                                                                                                                                                                                                                                          |  |
| Integral Water Filter:                              | 0.2 micron, 1 size - replace every 1,100 gallons / 4,163 liters or 12 months                                                                                                                                                                                                                        |  |
| Power Rating:                                       | 110-120V, 50-60Hz, 15 amp power supply with a NEMA 5-15 outlet                                                                                                                                                                                                                                      |  |
| Command Center Dimensions (WxDxH):                  | 13.3" x 18.2" x 13.1" / 339mm x 462mm x 333mm                                                                                                                                                                                                                                                       |  |
| Minimum Air Gap:                                    | Minimum of 2" / 50mm clearance on left and right side and 8" / 200mm above                                                                                                                                                                                                                          |  |
| Minimum Cabinet Size<br>(Without Garbage Disposal): | 20" wide x 24" deep / 508mm wide x 610mm deep                                                                                                                                                                                                                                                       |  |
|                                                     | 30" wide x 24" deep / 762 mm wide x 610mm deep                                                                                                                                                                                                                                                      |  |
| Minimum Cabinet Size (With Garbage Disposal):       | When installing the HydroTap Celsius All-in-One BC 120V in a cabinet with a garbage disposal, the cabinet must be at least 30" wide x 24" deep and the sink must have an off-centered drain to allow for the placement of the garbage disposal off to one side and the command center to the other. |  |
| Maximum Hose<br>Connection Length                   | 3′ / 0.9m (tap to command center)                                                                                                                                                                                                                                                                   |  |
| Minimum Distance Needed<br>for Installation         | 15" / 381mm (interior wall to garbage disposal)                                                                                                                                                                                                                                                     |  |
| Warranty:                                           | 3 years (2 year Limited Warranty plus additional 1 year available on product registration)                                                                                                                                                                                                          |  |

#### **Installation Requirements**

The HydroTap is a pump-driven system so the installation of the Tap must be within 3′ (0.9m) of the base command center. Installation on most countertops is straightforward however, some stone countertops may require a specialized cutting service.