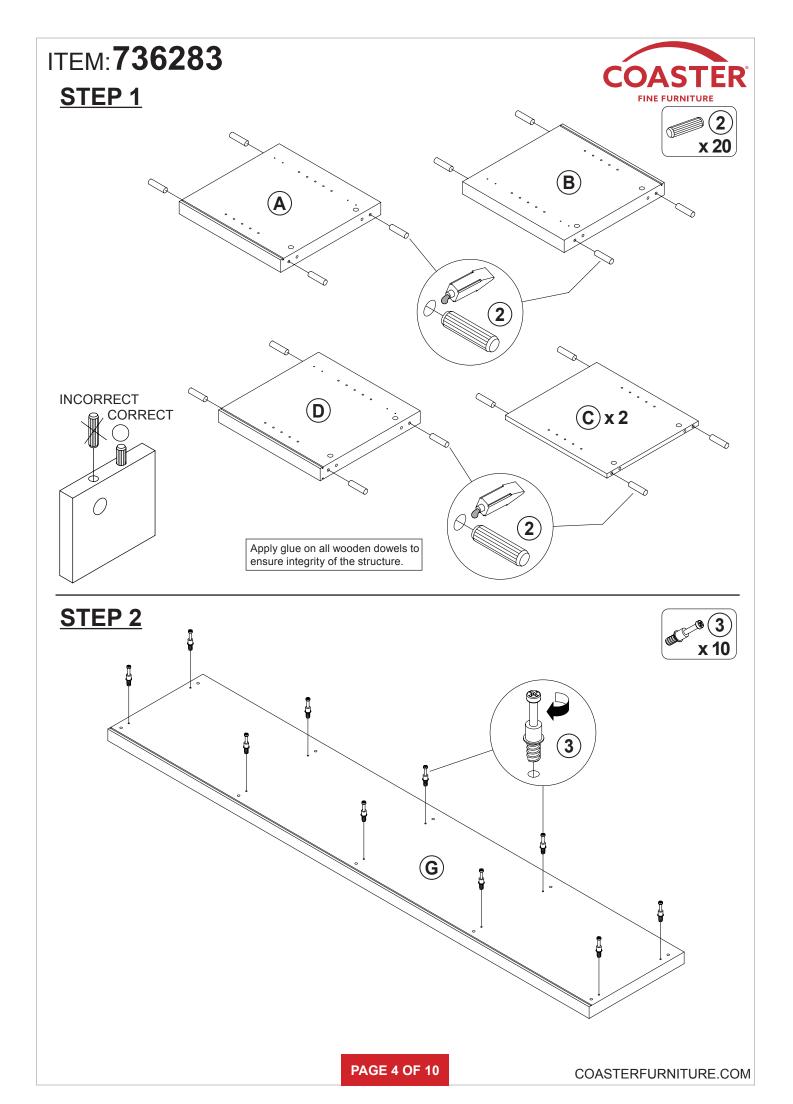

SUPORT LEG<br>Ø45mm BLK              |              | 1 PC   |
| 5  | BOLT<br>Ø9.5x55mm SR                        |        | 10 PCS | 13 | SCREW<br>Ø4x19mm BLK                 |              | 8 PCS  |
| 6  | PIN FOR<br>ADJUSTABLE SHELF<br>Ø4.9x15mm SR |        | 16 PCS | 14 | SQUARE FLOOR<br>PROTECTOR<br>50x50mm |              | 4 PCS  |
| 7  | HANDLE<br>L= 120mm BLK                      |        | 4 PCS  | 15 | ROUND FLOOR<br>PROTECTOR<br>Ø50mm    |              | 1 PC   |
| 8  | HANDLE BOLT<br>Ø4x28mm BLK                  |        | 8 PCS  | 16 | STICKER<br>Ø20mm                     |              | 2 PCS  |

Z7,Z8,Z9,Z11,Z12 not included in blister packaging.

#### NOTE:

Phillips head screw driver is required in the assembly process; however, manufacturer does not provide this item.



## ITEM: **736283**

### STEP 3



### STEP 4

(16)





0

0



# ITEM: **736283 STEP 9**





### **STEP 10**



















Note: Dimension tolerance ±5%