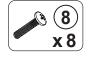

### **HARDWARE IDENTIFICATION**

| Z  |                                             |        |        |    |                                      |              |        |
|----|---------------------------------------------|--------|--------|----|--------------------------------------|--------------|--------|
| NO | DESCRIPTION                                 | FIGURE | Q'TY   | NO | DESCRIPTION                          | FIGURE       | Q'TY   |
| 1  | GLUE 15g                                    |        | 1 PC   | 9  | HINGE<br>Ø35mm SR                    |              | 8 PCS  |
| 2  | WOODEN DOWEL<br>Ø8x30mm                     |        | 20 PCS | 10 | HINGE SCREW<br>Ø4x15mm SR            | ALLILLIA (B) | 32 PCS |
| 3  | CAM BOLT<br>Ø7x35.5mm SR                    |        | 10 PCS | 11 | LEG<br>47mm BLK                      |              | 4 PCS  |
| 4  | CAM LOCK<br>Ø15x12mm SR                     |        | 10 PCS | 12 | SUPORT LEG<br>Ø45mm BLK              |              | 1 PC   |
| 5  | BOLT<br>Ø9.5x55mm SR                        |        | 10 PCS | 13 | SCREW<br>Ø4x19mm BLK                 |              | 8 PCS  |
| 6  | PIN FOR<br>ADJUSTABLE SHELF<br>Ø4.9x15mm SR |        | 16 PCS | 14 | SQUARE FLOOR<br>PROTECTOR<br>50x50mm |              | 4 PCS  |
| 7  | HANDLE<br>L= 120mm BLK                      |        | 4 PCS  | 15 | ROUND FLOOR<br>PROTECTOR<br>Ø50mm    |              | 1 PC   |
| 8  | HANDLE BOLT<br>Ø4x28mm BLK                  |        | 8 PCS  | 16 | STICKER<br>Ø20mm                     |              | 2 PCS  |