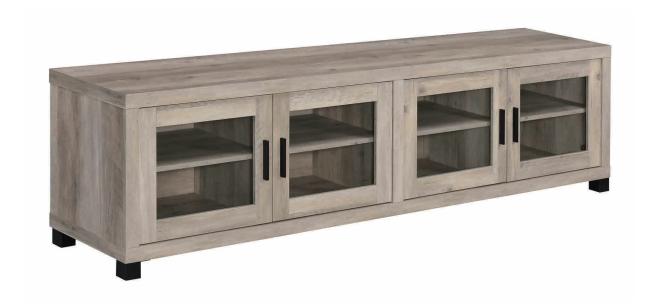

# ASSEMBLY INSTRUCTIONS COASTER FINE FURNITURE

Fine Furniture for every stage of life

736283 TV CONSOLE

**ASSEMBLY TIME** 

50 MINUTES

MAX TV SIZE: 85"