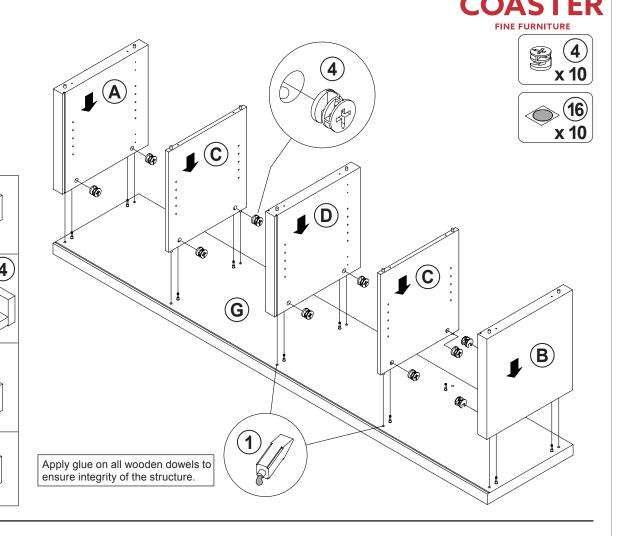

|              | 1 PC   |
| 5  | BOLT<br>Ø9.5x55mm SR                        |        | 10 PCS | 13 | SCREW<br>Ø4x19mm BLK                 |              | 8 PCS  |
| 6  | PIN FOR<br>ADJUSTABLE SHELF<br>Ø4.9x15mm SR |        | 16 PCS | 14 | SQUARE FLOOR<br>PROTECTOR<br>50x50mm |              | 4 PCS  |
| 7  | HANDLE<br>L= 120mm BLK                      |        | 4 PCS  | 15 | ROUND FLOOR<br>PROTECTOR<br>Ø50mm    |              | 1 PC   |
| 8  | HANDLE BOLT<br>Ø4x28mm BLK                  |        | 8 PCS  | 16 | STICKER<br>Ø20mm                     |              | 2 PCS  |

Z7,Z8,Z9,Z11,Z12 not included in blister packaging.

#### NOTE:

Phillips head screw driver is required in the assembly process; however, manufacturer does not provide this item.



## ITEM: **736283**

### STEP 3



### STEP 4

(16)





0

0



# ITEM: **736283 STEP 9**





### **STEP 10**



















Note: Dimension tolerance ±5%