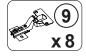

### **HARDWARE IDENTIFICATION**

| Z  |                                             |        |        |    |                                      |              |        |
|----|---------------------------------------------|--------|--------|----|--------------------------------------|--------------|--------|
| NO | DESCRIPTION                                 | FIGURE | Q'TY   | NO | DESCRIPTION                          | FIGURE       | Q'TY   |
| 1  | GLUE 15g                                    |        | 1 PC   | 9  | HINGE<br>Ø35mm SR                    |              | 8 PCS  |
| 2  | WOODEN DOWEL<br>Ø8x30mm                     |        | 20 PCS | 10 | HINGE SCREW<br>Ø4x15mm SR            | ALLILLIA (B) | 32 PCS |
| 3  | CAM BOLT<br>Ø7x35.5mm SR                    |        | 10 PCS | 11 | LEG<br>47mm BLK                      |              | 4 PCS  |
| 4  | CAM LOCK<br>Ø15x12mm SR                     |        | 10 PCS | 12 | SUPORT LEG<br>Ø45mm BLK              |              | 1 PC   |
| 5  | BOLT<br>Ø9.5x55mm SR                        |        | 10 PCS | 13 | SCREW<br>Ø4x19mm BLK                 |              | 8 PCS  |
| 6  | PIN FOR<br>ADJUSTABLE SHELF<br>Ø4.9x15mm SR |        | 16 PCS | 14 | SQUARE FLOOR<br>PROTECTOR<br>50x50mm |              | 4 PCS  |
| 7  | HANDLE<br>L= 120mm BLK                      |        | 4 PCS  | 15 | ROUND FLOOR<br>PROTECTOR<br>Ø50mm    |              | 1 PC   |
| 8  | HANDLE BOLT<br>Ø4x28mm BLK                  |        | 8 PCS  | 16 | STICKER<br>Ø20mm                     |              | 2 PCS  |