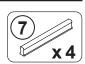

### **HARDWARE IDENTIFICATION**

| Z  |                                             |        |        |    |                                      |              |        |
|----|---------------------------------------------|--------|--------|----|--------------------------------------|--------------|--------|
| NO | DESCRIPTION                                 | FIGURE | Q'TY   | NO | DESCRIPTION                          | FIGURE       | Q'TY   |
| 1  | GLUE 15g                                    |        | 1 PC   | 9  | HINGE<br>Ø35mm SR                    |              | 8 PCS  |
| 2  | WOODEN DOWEL<br>Ø8x30mm                     |        | 20 PCS | 10 | HINGE SCREW<br>Ø4x15mm SR            | ALLILLIA (B) | 32 PCS |
| 3  | CAM BOLT<br>Ø7x35.5mm SR                    |        | 10 PCS | 11 | LEG<br>47mm BLK                      |              | 4 PCS  |
| 4  | CAM LOCK<br>Ø15x12mm SR                     |        | 10 PCS | 12 | SUPORT LEG<br>Ø45mm BLK              |              | 1 PC   |
| 5  | BOLT<br>Ø9.5x55mm SR                        |        | 10 PCS | 13 | SCREW<br>Ø4x19mm BLK                 |              | 8 PCS  |
| 6  | PIN FOR<br>ADJUSTABLE SHELF<br>Ø4.9x15mm SR |        | 16 PCS | 14 | SQUARE FLOOR<br>PROTECTOR<br>50x50mm |              | 4 PCS  |
| 7  | HANDLE<br>L= 120mm BLK                      |        | 4 PCS  | 15 | ROUND FLOOR<br>PROTECTOR<br>Ø50mm    |              | 1 PC   |
| 8  | HANDLE BOLT<br>Ø4x28mm BLK                  |        | 8 PCS  | 16 | STICKER<br>Ø20mm                     |              | 2 PCS  |