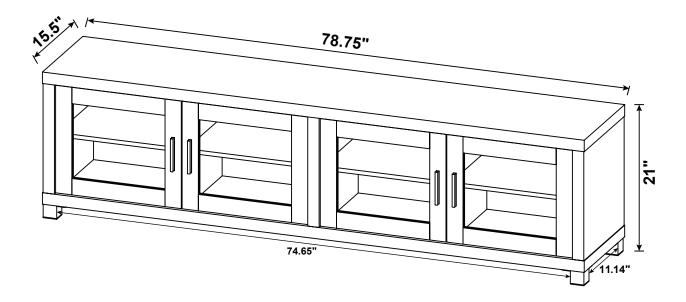

CS | 13 | SCREW<br>Ø4x19mm BLK                 |              | 8 PCS  |
| 6  | PIN FOR<br>ADJUSTABLE SHELF<br>Ø4.9x15mm SR |        | 16 PCS | 14 | SQUARE FLOOR<br>PROTECTOR<br>50x50mm |              | 4 PCS  |
| 7  | HANDLE<br>L= 120mm BLK                      |        | 4 PCS  | 15 | ROUND FLOOR<br>PROTECTOR<br>Ø50mm    |              | 1 PC   |
| 8  | HANDLE BOLT<br>Ø4x28mm BLK                  |        | 8 PCS  | 16 | STICKER<br>Ø20mm                     |              | 2 PCS  |

Z7,Z8,Z9,Z11,Z12 not included in blister packaging.

#### NOTE:

Phillips head screw driver is required in the assembly process; however, manufacturer does not provide this item.



## ITEM: **736283**

### STEP 3



### STEP 4

(16)





0

0



# ITEM: **736283 STEP 9**





### **STEP 10**



















Note: Dimension tolerance ±5%