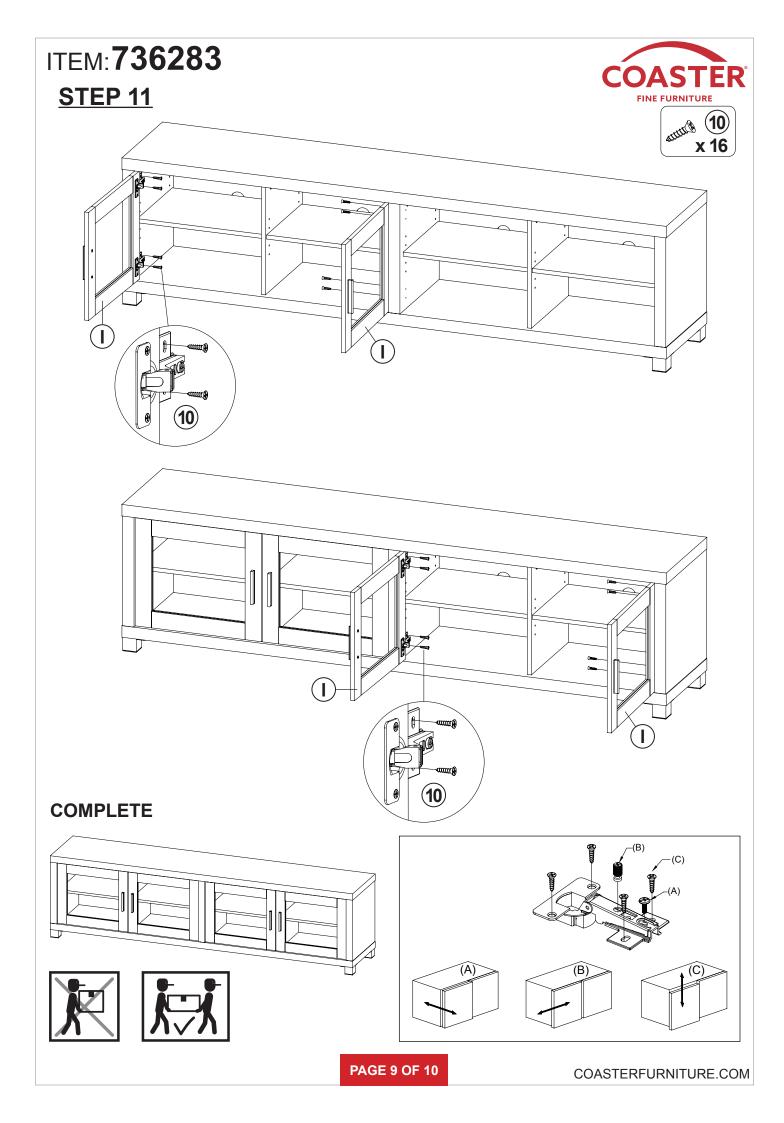

10 PCS | 13 | SCREW<br>Ø4x19mm BLK                 |              | 8 PCS  |
| 6  | PIN FOR<br>ADJUSTABLE SHELF<br>Ø4.9x15mm SR |        | 16 PCS | 14 | SQUARE FLOOR<br>PROTECTOR<br>50x50mm |              | 4 PCS  |
| 7  | HANDLE<br>L= 120mm BLK                      |        | 4 PCS  | 15 | ROUND FLOOR<br>PROTECTOR<br>Ø50mm    |              | 1 PC   |
| 8  | HANDLE BOLT<br>Ø4x28mm BLK                  |        | 8 PCS  | 16 | STICKER<br>Ø20mm                     |              | 2 PCS  |

Z7,Z8,Z9,Z11,Z12 not included in blister packaging.

#### NOTE:

Phillips head screw driver is required in the assembly process; however, manufacturer does not provide this item.



## ITEM: **736283**

### STEP 3



### STEP 4

(16)





0

0



# ITEM: **736283 STEP 9**





### **STEP 10**



















Note: Dimension tolerance ±5%