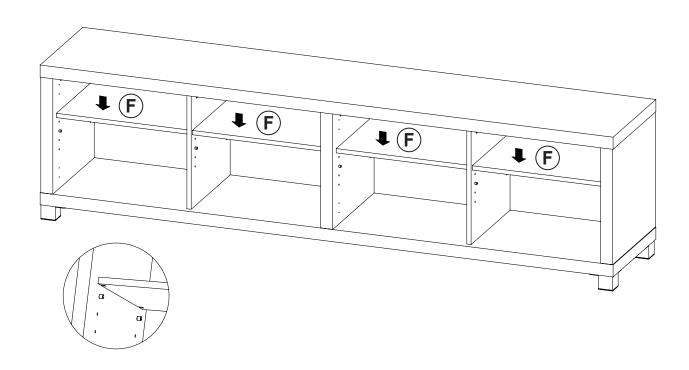

|        | 10 PCS | 13 | SCREW<br>Ø4x19mm BLK                 |              | 8 PCS  |
| 6  | PIN FOR<br>ADJUSTABLE SHELF<br>Ø4.9x15mm SR |        | 16 PCS | 14 | SQUARE FLOOR<br>PROTECTOR<br>50x50mm |              | 4 PCS  |
| 7  | HANDLE<br>L= 120mm BLK                      |        | 4 PCS  | 15 | ROUND FLOOR<br>PROTECTOR<br>Ø50mm    |              | 1 PC   |
| 8  | HANDLE BOLT<br>Ø4x28mm BLK                  |        | 8 PCS  | 16 | STICKER<br>Ø20mm                     |              | 2 PCS  |

Z7,Z8,Z9,Z11,Z12 not included in blister packaging.

#### NOTE:

Phillips head screw driver is required in the assembly process; however, manufacturer does not provide this item.



## ITEM: **736283**

### STEP 3



### STEP 4

(16)





0

0



# ITEM: **736283 STEP 9**





### **STEP 10**



















Note: Dimension tolerance ±5%