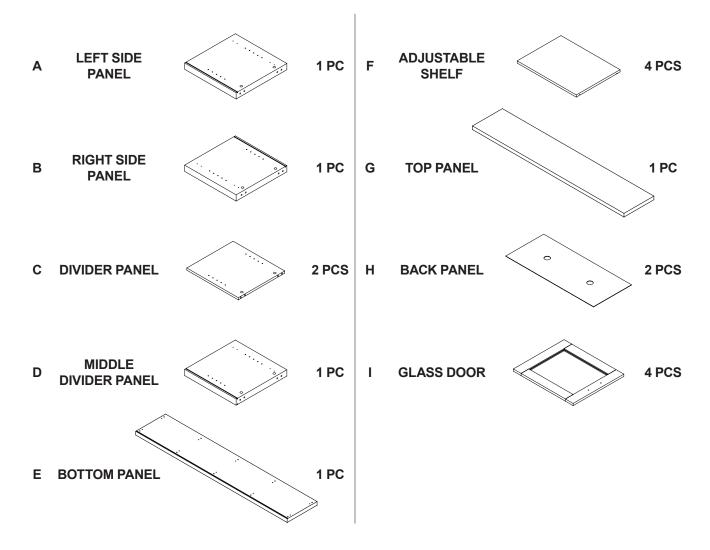

# ASSEMBLY INSTRUCTIONS COASTER FINE FURNITURE



Fine Furniture for every stage of life

736283 TV CONSOLE

### ITEM: 736283

#### **ASSEMBLY INSTRUCTIONS**

#### **ASSEMBLY TIPS:**

1. Remove hardware from box and sort by size.

2. Please check to see that all hardware and parts are present prior to start of assembly.

3. Please follow attached instructions in the same sequence as numbered to assure fast & easy assembly.

#### WARNING!

Don't attempt to repair or modify parts that are broken or defective. Please contact the store immediately.
This product is for home use only and not intended for commercial establishments.



**ASSEMBLY TIME** 

50 MINUTES

MAX TV SIZE: 85"

#### PARTS IDENTIFICATION



#### NOTE:

Phillips head screw driver is required in the assembly process; however, manufacturer does not provide this item.

## ITEM: **736283**



### **HARDWARE IDENTIFICATION**

| Z  |                                             |        |        |    |                                      |              |        |
|----|---------------------------------------------|--------|--------|----|--------------------------------------|--------------|--------|
| NO | DESCRIPTION                                 | FIGURE | Q'TY   | NO | DESCRIPTION                          | FIGURE       | Q'TY   |
| 1  | GLUE 15g                                    |        | 1 PC   | 9  | HINGE<br>Ø35mm SR                    |              | 8 PCS  |
| 2  | WOODEN DOWEL<br>Ø8x30mm                     |