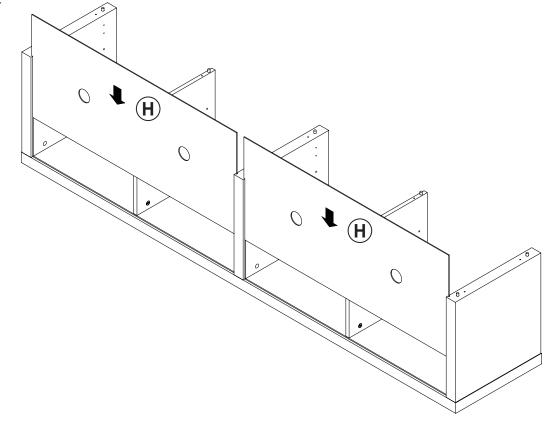

PC   |
| 5  | BOLT<br>Ø9.5x55mm SR                        |        | 10 PCS | 13 | SCREW<br>Ø4x19mm BLK                 |              | 8 PCS  |
| 6  | PIN FOR<br>ADJUSTABLE SHELF<br>Ø4.9x15mm SR |        | 16 PCS | 14 | SQUARE FLOOR<br>PROTECTOR<br>50x50mm |              | 4 PCS  |
| 7  | HANDLE<br>L= 120mm BLK                      |        | 4 PCS  | 15 | ROUND FLOOR<br>PROTECTOR<br>Ø50mm    |              | 1 PC   |
| 8  | HANDLE BOLT<br>Ø4x28mm BLK                  |        | 8 PCS  | 16 | STICKER<br>Ø20mm                     |              | 2 PCS  |

Z7,Z8,Z9,Z11,Z12 not included in blister packaging.

#### NOTE:

Phillips head screw driver is required in the assembly process; however, manufacturer does not provide this item.



## ITEM: **736283**

### STEP 3



### STEP 4

(16)





0

0



# ITEM: **736283 STEP 9**





### **STEP 10**



















Note: Dimension tolerance ±5%