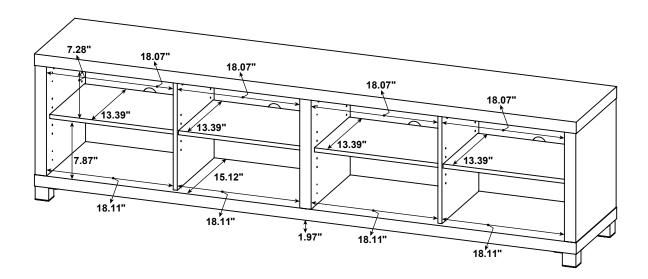

| 13 | SCREW<br>Ø4x19mm BLK                 |              | 8 PCS  |
| 6  | PIN FOR<br>ADJUSTABLE SHELF<br>Ø4.9x15mm SR |        | 16 PCS | 14 | SQUARE FLOOR<br>PROTECTOR<br>50x50mm |              | 4 PCS  |
| 7  | HANDLE<br>L= 120mm BLK                      |        | 4 PCS  | 15 | ROUND FLOOR<br>PROTECTOR<br>Ø50mm    |              | 1 PC   |
| 8  | HANDLE BOLT<br>Ø4x28mm BLK                  |        | 8 PCS  | 16 | STICKER<br>Ø20mm                     |              | 2 PCS  |

Z7,Z8,Z9,Z11,Z12 not included in blister packaging.

#### NOTE:

Phillips head screw driver is required in the assembly process; however, manufacturer does not provide this item.



## ITEM: **736283**

### STEP 3



### STEP 4

(16)





0

0



# ITEM: **736283 STEP 9**





### **STEP 10**



















Note: Dimension tolerance ±5%