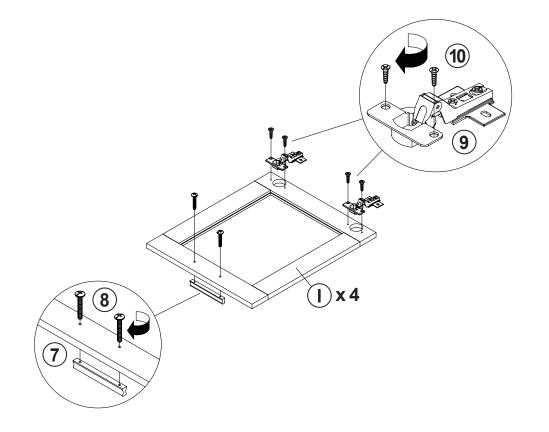

| 10 PCS | 13 | SCREW<br>Ø4x19mm BLK                 |              | 8 PCS  |
| 6  | PIN FOR<br>ADJUSTABLE SHELF<br>Ø4.9x15mm SR |        | 16 PCS | 14 | SQUARE FLOOR<br>PROTECTOR<br>50x50mm |              | 4 PCS  |
| 7  | HANDLE<br>L= 120mm BLK                      |        | 4 PCS  | 15 | ROUND FLOOR<br>PROTECTOR<br>Ø50mm    |              | 1 PC   |
| 8  | HANDLE BOLT<br>Ø4x28mm BLK                  |        | 8 PCS  | 16 | STICKER<br>Ø20mm                     |              | 2 PCS  |

Z7,Z8,Z9,Z11,Z12 not included in blister packaging.

#### NOTE:

Phillips head screw driver is required in the assembly process; however, manufacturer does not provide this item.



## ITEM: **736283**

### STEP 3



### STEP 4

(16)





0

0



# ITEM: **736283 STEP 9**





### **STEP 10**



















Note: Dimension tolerance ±5%