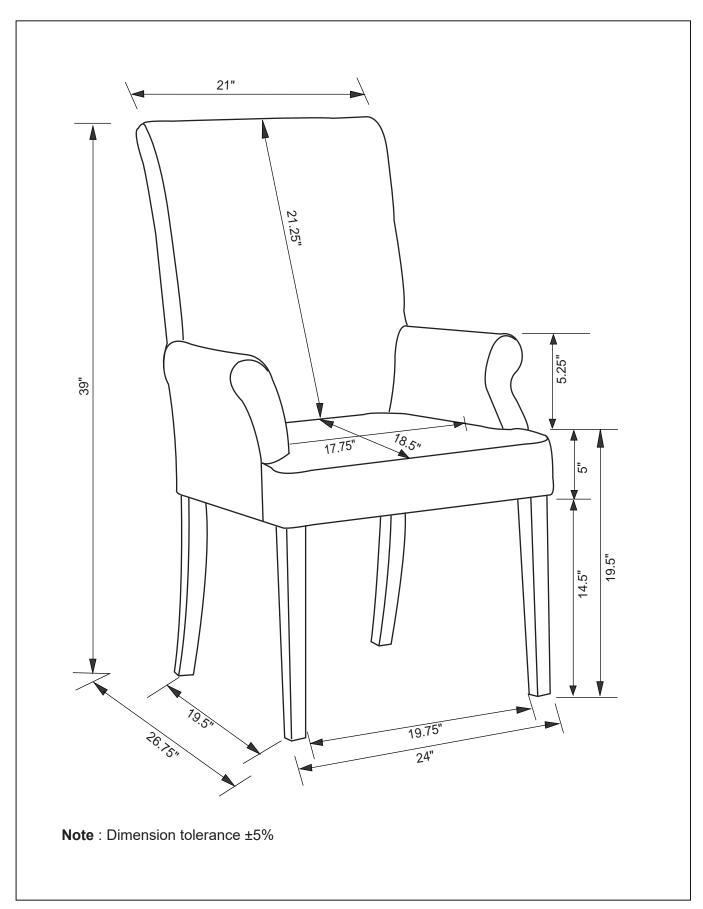

easy assembly.



#### **WARNING!**

- 1. Don't attempt to repair or modify parts that are broken or defective. Please contact the store immediately.
- 2. This product is for home use only and not intended for commercial establishments.





ASSEMBLY TIME

10 MINUTES

#### PARTS IDENTIFICATION

| Α |  |
|---|--|
|---|--|

SEAT AND 1PC BACK

В

BACK RIGHT 1PC LEG

c C

BACK LEFT 1PC

D

FRONT LEG 2PCS

#### HARDWARE INDENTIFICATION

| 1 (Lilling) APCS |   | _ | 1 ADOE DOLT             |      |
|------------------|---|---|-------------------------|------|
|                  | 1 |   | LARGE BOLT<br>(M8×65mm) | 4PCS |

ALLEN KEY 1PC (M8)

4 LOCK WASHER 8PCS (Φ8)

FLAT WASHER 8PCS (Φ8)

### ITEM: 121783

## **ASSEMBLY INSTRUCTIONS**





# COASTER FINE FURNITURE

### **ASSEMBLY INSTRUCTIONS**