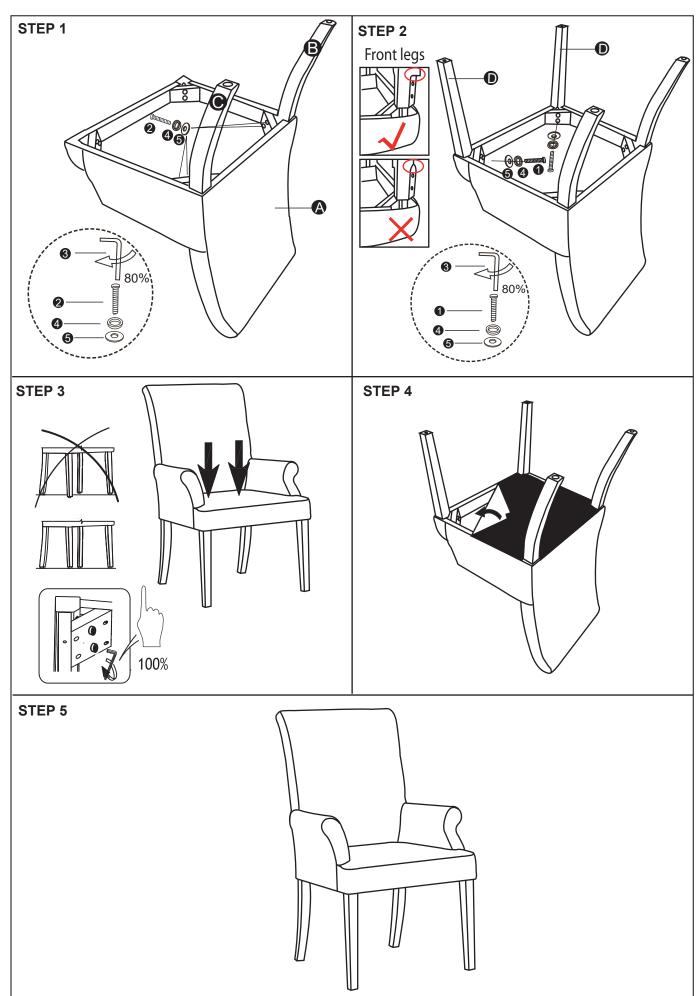

#### **ASSEMBLY INSTRUCTIONS**

#### **ASSEMBLY TIPS:**

- 1. Remove hardware from box and sort by size.
- 2. Please check to see that all hardware and parts are present prior to start of assembly.
- 3. Please follow attached instructions in the same sequence as numbered to assure fast & easy assembly.

ASSEMBLY TIME

10 MINUTES

#### PARTS IDENTIFICATION

| Α |  |
|---|--|
|---|--|

SEAT AND 1PC BACK

В

BACK RIGHT 1PC LEG

c C

BACK LEFT 1PC

D

FRONT LEG 2PCS

#### HARDWARE INDENTIFICATION

| 1 (Lilling) APCS |   | _ | 1 ADOE DOLT             |      |
|------------------|---|---|-------------------------|------|
|                  | 1 |   | LARGE BOLT<br>(M8×65mm) | 4PCS |

ALLEN KEY 1PC (M8)

4 LOCK WASHER 8PCS (Φ8)

FLAT WASHER 8PCS (Φ8)