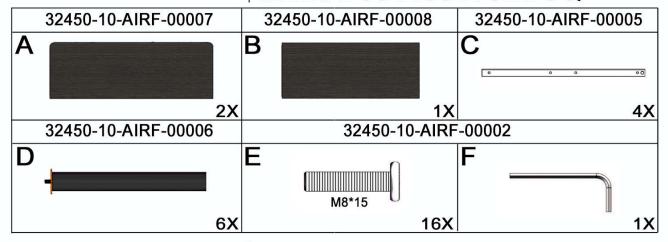

TE
Do not use a power tool
to assemble this product.

NOTE IMPORTANTE Ne pas utiliser d' outil électrique pour assembler ce produit.

# Air Flow Bed Base KG / MDF Black / CC Model # B551138173BB6K

|   | 32450-10-AIRF-00003 |   | 32450-10-AIRF-00004 | 32450-10-AIRF-00005 |
|---|---------------------|---|---------------------|---------------------|
| Α |                     | В |                     | C                   |
|   | 2X                  |   | 1X                  | 6X                  |
|   | 32450-10-AIRF-00006 |   | 32450-10-AIRF       | -00001              |
| D |                     | Ε | M8*15               | F                   |
|   | 6X                  |   | 24X                 | 1X                  |

# Air Flow

### Bed Base QN / MDF Black / CC Model # B551138173BB5Q



## Air Flow

### Bed Base FL / MDF Black / CC Model # B551138173BB4F



# Air Flow

## Bed Base TW / MDF Black / CC Model # B551138173BB2T



## Air Flow

# Bed Base TXL / MDF Black / CC Model # B551138173BB3X



Air Flow Bed Base KG / QN / FL / TW / TXL MDF Black / CC Model # B551138173BB6K / B551138173BB5Q / B551138173BB4F Model # B551138173BB2T / B551138173BB3X