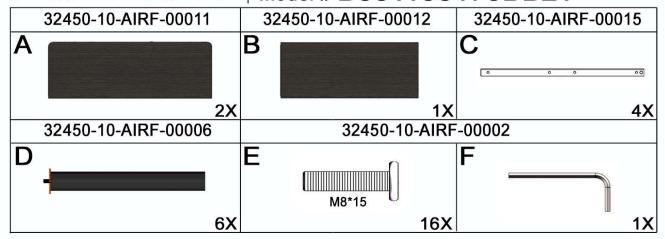

ow Bed Base KG / MDF Black / CC Model # B551138173BB6K

|   | 32450-10-AIRF-00003 |   | 32450-10-AIRF-00004 | 32450-10-AIRF-00005 |
|---|---------------------|---|---------------------|---------------------|
| Α |                     | В |                     | C                   |
|   | 2X                  |   | 1X                  | 6X                  |
|   | 32450-10-AIRF-00006 |   | 32450-10-AIRF       | -00001              |
| D |                     | Ε | M8*15               | F                   |
|   | 6X                  |   | 24X                 | 1X                  |

# Air Flow

### Bed Base QN / MDF Black / CC Model # B551138173BB5Q



## Air Flow

### Bed Base FL / MDF Black / CC Model # B551138173BB4F



# Air Flow

## Bed Base TW / MDF Black / CC Model # B551138173BB2T



## Air Flow

# Bed Base TXL / MDF Black / CC Model # B551138173BB3X



Air Flow Bed Base KG / QN / FL / TW / TXL MDF Black / CC Model # B551138173BB6K / B551138173BB5Q / B551138173BB4F Model # B551138173BB2T / B551138173BB3X