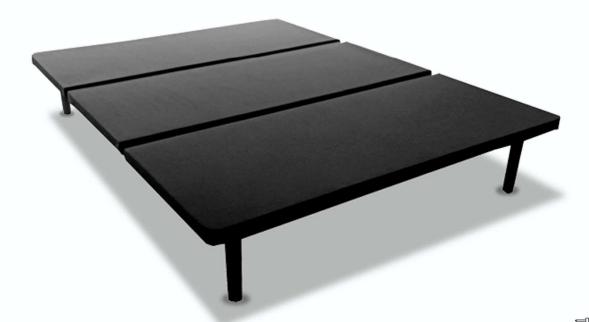

# Air Flow Bed Base KG / MDF Black / CC Model # B551138173BB6K

|   | 32450-10-AIRF-00003 |   | 32450-10-AIRF-00004 | 32450-10-AIRF-00005 |
|---|---------------------|---|---------------------|---------------------|
| Α |                     | В |                     | C                   |
|   | 2X                  |   | 1X                  | 6X                  |
|   | 32450-10-AIRF-00006 |   | 32450-10-AIRF       | -00001              |
| D |                     | Ε | M8*15               | F                   |
|   | 6X                  |   | 24X                 | 1X                  |

# Air Flow