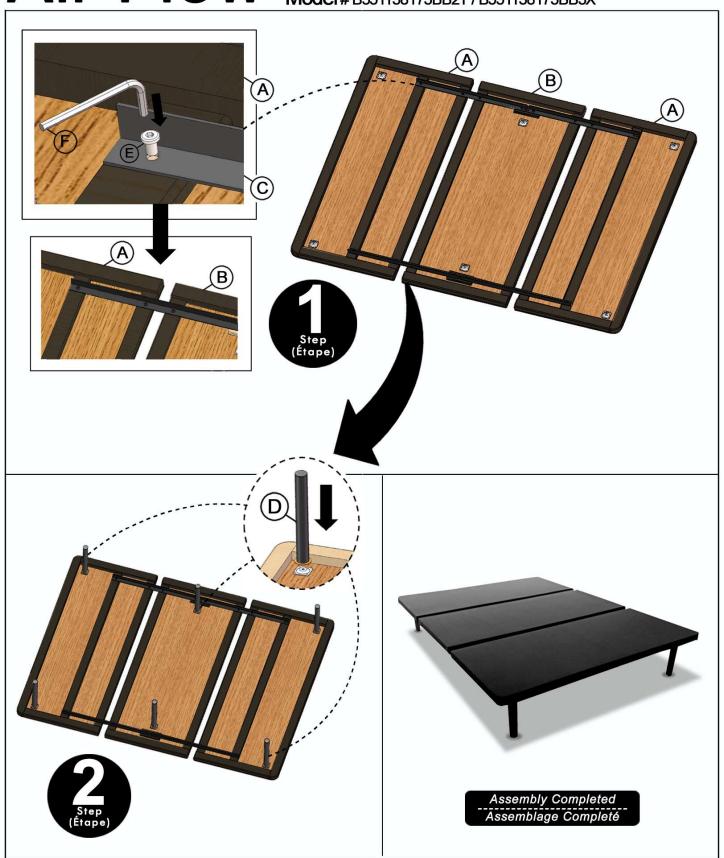

## Air Flow

# Bed Base TXL / MDF Black / CC Model # B551138173BB3X

Air Flow Bed Base KG / QN / FL / TW / TXL MDF Black / CC Model # B551138173BB6K / B551138173BB5Q / B551138173BB4F Model # B551138173BB2T / B551138173BB3X