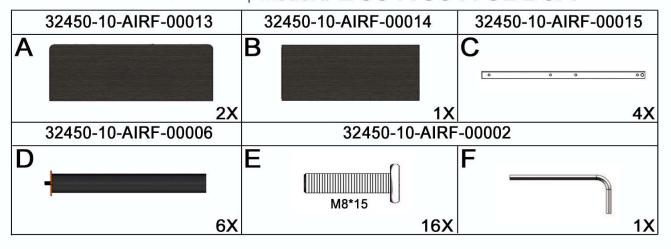

AIRF-00003 |   | 32450-10-AIRF-00004 | 32450-10-AIRF-00005 |
|---|---------------------|---|---------------------|---------------------|
| Α |                     | В |                     | C                   |
|   | 2X                  |   | 1X                  | 6X                  |
|   | 32450-10-AIRF-00006 |   | 32450-10-AIRF       | -00001              |
| D |                     | Ε | M8*15               | F                   |
|   | 6X                  |   | 24X                 | 1X                  |

# Air Flow

### Bed Base QN / MDF Black / CC Model # B551138173BB5Q



## Air Flow

### Bed Base FL / MDF Black / CC Model # B551138173BB4F



# Air Flow

## Bed Base TW / MDF Black / CC Model # B551138173BB2T



## Air Flow

# Bed Base TXL / MDF Black / CC Model # B551138173BB3X



Air Flow Bed Base KG / QN / FL / TW / TXL MDF Black / CC Model # B551138173BB6K / B551138173BB5Q / B551138173BB4F Model # B551138173BB2T / B551138173BB3X