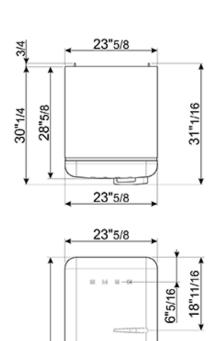

#### TECHNICAL FEATURES

Energy consumption: 230 kWh/year

Voltage: 120 V Frequency: 60 Hz Noise level: 38 dB(A)

Dimensions (HxWxD): 60 1/4" x 23 5/8" x 30 1/4" (handle included)

Dimensions (with door opened to 90°) (HxWxD): 60 1/4" x 30 1/16" x 47 1/8"