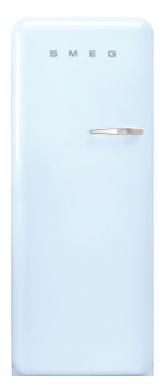

# FAB28ULPB3 New product

## 50's Retro style

24" retro-style fridge, Pastel blue, Left-hand hinge

EAN13: 8017709271800

REFRIGERATOR

Multi-flow cooling system

Fresh food capacity: 9 cu. ft.

Life plus zone 28 - 37°F

LED internal light

Automatic defrost

3 adjustable glass shelves

Glass crisper cover

Fruit and vegetable drawer on telescopic guides

Inner door with 1 adjustable shelf and 1 bottle shelf with wire support

#### FREEZER

Frozen food capacity: 0.92 cu. ft.

Ice cube tray

#### DOOR

- 1 bin with transparent cover
- 1 bottle storage bin
- 2 adjustable storage bins

#### TECHNICAL FEATURES

Energy consumption: 230 kWh/year

Voltage: 120 V Frequency: 60 Hz Noise level: 38 dB(A)

Dimensions (HxWxD): 60 1/4" x 23 5/8" x 30 1/4" (handle included)

Dimensions (with door opened to 90°) (HxWxD): 60 1/4" x 30 1/16" x 47 1/8"

Net weight: 156 lbs