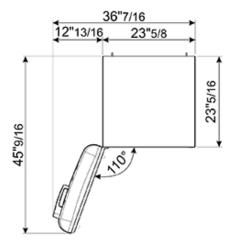

#### TECHNICAL FEATURES

Energy consumption: 230 kWh/year

Voltage: 120 V Frequency: 60 Hz Noise level: 38 dB(A)

Dimensions (HxWxD): 60 1/4" x 23 5/8" x 30 1/4" (handle included)

Dimensions (with door opened to 90°) (HxWxD): 60 1/4" x 30 1/16" x 47 1/8"