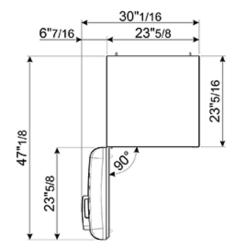

#### TECHNICAL FEATURES

Energy consumption: 230 kWh/year

Voltage: 120 V Frequency: 60 Hz Noise level: 38 dB(A)

Dimensions (HxWxD): 60 1/4" x 23 5/8" x 30 1/4" (handle included)

Dimensions (with door opened to 90°) (HxWxD): 60 1/4" x 30 1/16" x 47 1/8"