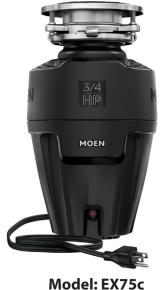

# **MOEN**®

#### **Disposal Description**

- EX Series is built for powerful performance and dependable functionality
- Fast Track™ enhanced features for faster installation
- Simple Snap Tool quickly secures mounting assembly
  - Easy Open Dishwasher Inlet: no tools required
- 3/4 Horsepower VORTEX™ Motor has powerful grinding capabilities for everyday kitchen scraps
- VORTEX™ Motor features permanent magnet motor technology designed to help reduce jamming
- Universal Xpress Mount™ fits all Moen and most existing 3-bolt mounting assemblies
- Pre-installed power cord a savings over models where cord must be purchased separately, cord easily removes for optional hardwiring
- SoundSHIELD™ sound deadening insulation
- Compact design frees up space under the sink
- Manual Reset Button
- Garbage disposals reduce waste sent to landfills making it an eco-friendly option for your home
- Continuous feed with stainless steel turntable & galvanized grind components

#### **Included Components**

- EX75c Disposal Unit with Universal Xpress Mount™
- Pre-installed Power Cord, Hardwire Capable
- Removable Splash Guard
- Drain Stopper and Stainless Steel Sink Flange
- **Drain Elbow and Mounting Assembly**
- Simple Snap Tool