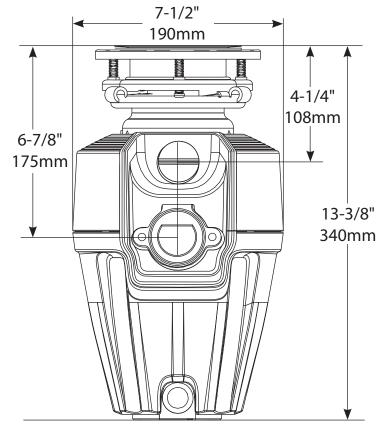

### **Critical Dimensions**

| Specification Detail         |                                                     |
|------------------------------|-----------------------------------------------------|
| Horsepower                   | 3/4 HP                                              |
| Feed Type                    | Continuous                                          |
| On/Off Controls              | Wall Switch                                         |
| Motor Type                   | Permanent Magnet Motor                              |
| RPM (Revolutions Per Minute) | 2700                                                |
| Weight                       | 10.7 lbs/ 4.9 kg                                    |
| Volts                        | 115                                                 |
| Hz/Amps                      | 60/4.5                                              |
| Drain Connection Size        | 1 ½"/ 38mm                                          |
| Dishwasher Connection Size   | 7/8"/ 22mm                                          |
| Maximum Sink Thickness       | 1/2"/ 13mm                                          |
| Sink Drain Flange Finish     | Stainless Steel                                     |
| Grind Component Material     | Stainless Steel                                     |
| Grind Chamber Material       | Corrosion Proof Glass Filled<br>Polyester and Nylon |