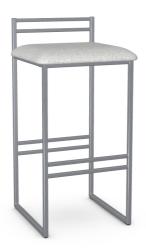

## Sonoma

Stools

**SKU** - 40355-30/24BP

**Model Options** 

Height: Bar height

#### **Customization Options**

Metal color

**24 Magnetite** Opaque

Covering color

**BP Pixel** Fabric

#### **Details and Dimensions**

Material: Upholstered seat

If your home's interior is minimalist and reflects a tasteful aesthetic, then Sonoma stool is the perfect addition. This stool's classic and pure design feels at home in any type of decor. All you need is to make it yours, picking the perfect match among the 14 steel colors and more than 70 coverings options!

### **Dimensions**

| HEIGHT      | 35 3/8" |
|-------------|---------|
| WIDTH       | 17 1/4" |
| DEPTH       | 17"     |
| SEAT HEIGHT | 30 3/4" |

40355-30/1B24BP04