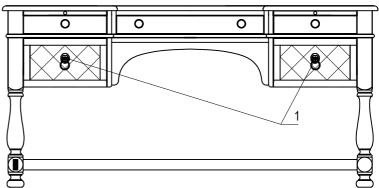

## **Assembly Instruction**

STEP 4.

THE HANDLE IS ATTACHED WHEN THE ITEM IS DELIVERED.

STEP 5.

THE COSTUMER CAN CHANGE THE POSITION OF THE LOWER DRAWER WITH THE LION HANDLE (1).