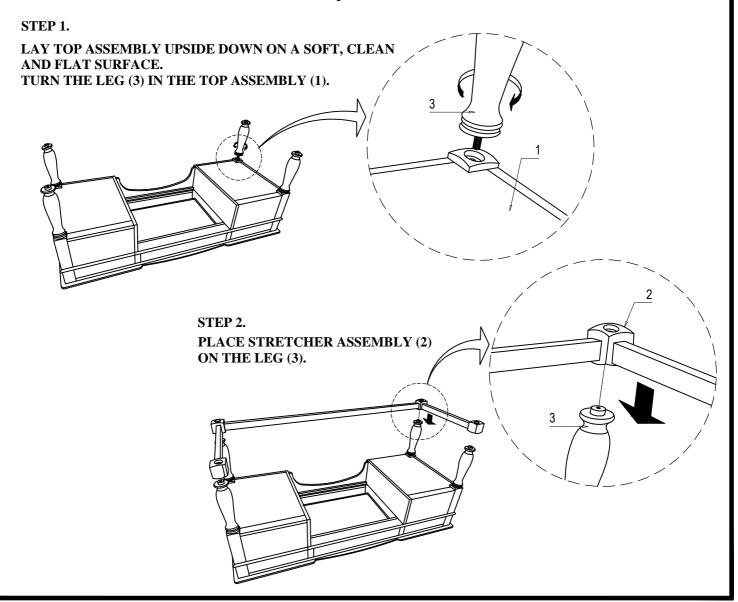

| PART INSIDE              |                                   |                  |                       |  |
|--------------------------|-----------------------------------|------------------|-----------------------|--|
| 1<br>TOP ASSEMBLY (1 Pc) | 2<br>STRETCHER ASSEMBLY<br>(1 Pc) | 3<br>LEG (4 Pcs) | 4<br>BUN FEET (4 Pcs) |  |
|                          |                                   |                  |                       |  |