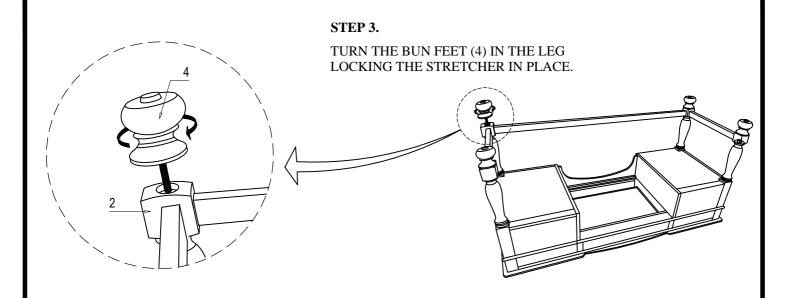

| PART INSIDE              |                                   |                  |                       |  |
|--------------------------|-----------------------------------|------------------|-----------------------|--|
| 1<br>TOP ASSEMBLY (1 Pc) | 2<br>STRETCHER ASSEMBLY<br>(1 Pc) | 3<br>LEG (4 Pcs) | 4<br>BUN FEET (4 Pcs) |  |
|                          |                                   |                  |                       |  |