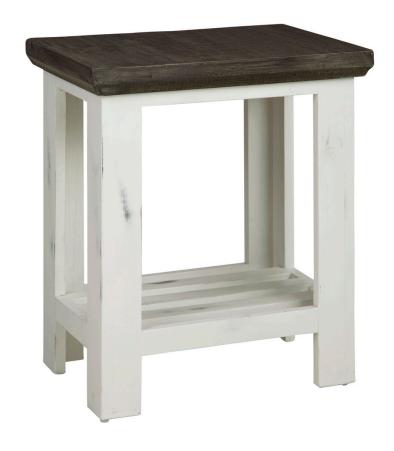

## **CHAIRSIDE TABLE**

Mesa Collection

| Sku           | Desc            | Finish        | $\mathbf{W}$ " | Н" | D" |
|---------------|-----------------|---------------|----------------|----|----|
| I641-9130-AWT | Chairside Table | Antique White | 20             | 24 | 14 |

Product dimensions include moulding and are rounded up.