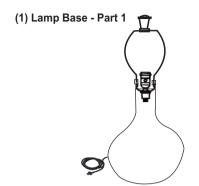

# **ASSEMBLY INSTRUCTIONS.**

#### HANNA TABLE LAMP BLACK

DD-1053-02



THANK YOU FOR YOUR PURCHASE!

## Components in the box:







## **Assembly Instruction:**

- Remove the Uno Ring (A) From the
  Light Socket by unscrewing it counter clockwise
- Align & place the Lamp Shade (B) on top of the Light Socket
- Secure the Lamp Shade (B) by tightly Screwing the Uno Ring (A) back into place.

### Care and use instruction:

Wipe clean with a soft, dry cloth. Do not use harsh chemicals.

#### NOTES.

Thank you For purchasing this quality product! Be sure to check all packing material carefully for small part that may have come loose inside the carton during shipping.