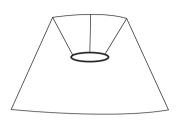

# **ASSEMBLY INSTRUCTIONS.**

#### HANNA TABLE LAMP BLACK

DD-1053-02



THANK YOU FOR YOUR PURCHASE!

## Components in the box:







## **Assembly Instruction:**

- Remove the Uno Ring (A) From the
  Light Socket by unscrewing it counter clockwise
- Align & place the Lamp Shade (B) on top of the Light Socket
- Secure the Lamp Shade (B) by tightly Screwing the Uno Ring (A) back into place.

### Care and use instruction:

Wipe clean with a soft, dry cloth. Do not use harsh chemicals.

#### NOTES.

Thank you For purchasing this quality product! Be sure to check all packing material carefully for small part that may have come loose inside the carton during shipping.