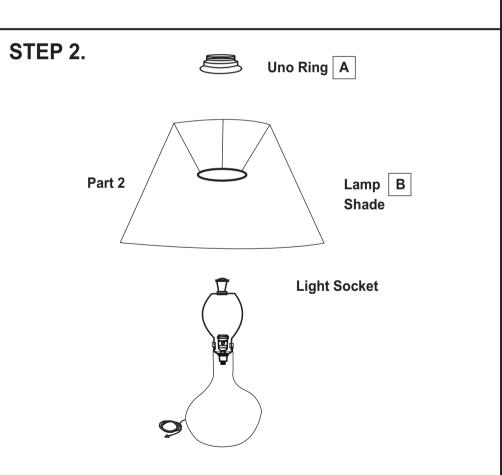

## Components in the box:

## **Assembly Instruction:**

- Remove the Uno Ring (A) From the
  Light Socket by unscrewing it counter clockwise
- Align & place the Lamp Shade (B) on top of the Light Socket
- Secure the Lamp Shade (B) by tightly Screwing the Uno Ring (A) back into place.