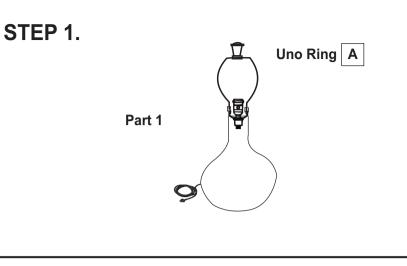

## Components in the box:

## **Assembly Instruction:**

- Remove the Uno Ring (A) From the
  Light Socket by unscrewing it counter clockwise
- Align & place the Lamp Shade (B) on top of the Light Socket
- Secure the Lamp Shade (B) by tightly Screwing the Uno Ring (A) back into place.