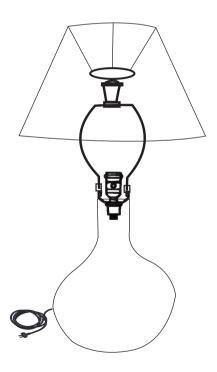

# **ASSEMBLY INSTRUCTIONS.**

#### HANNA TABLE LAMP BLACK

DD-1053-02



THANK YOU FOR YOUR PURCHASE!

## Components in the box:







## **Assembly Instruction:**

- Remove the Uno Ring (A) From the
  Light Socket by unscrewing it counter clockwise
- Align & place the Lamp Shade (B) on top of the Light Socket
- Secure the Lamp Shade (B) by tightly Screwing the Uno Ring (A) back into place.

### Care and use instruction:

Wipe clean with a soft, dry cloth. Do not use harsh chemicals.

#### NOTES.

Thank you For purchasing this quality product! Be sure to check all packing material carefully for small part that may have come loose inside the carton during shipping.