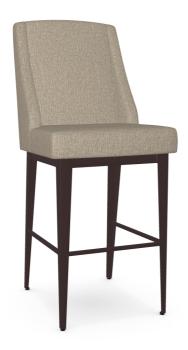

## **Bridget**

Non swivel stool

**SKU** - 40575-30/52HT

**Model Options** 

Height: Bar height

#### **Customization Options**

Metal color

**52 Oxidado** Opaque

Covering color

**HT Shiitake** Fabric

#### **Details and Dimensions**

Material: Upholstered seat and backrest

You love the soothing, down to earth look of this welcoming style, with its wood accents and warm, irresistibly tasteful colors. Chez vous, old-fashioned finishes and textures pair perfectly with floral prints, stripes, and understated checks, and cherished family objects enhance the ambience. Let your love of all things country shine through in your décor—it's a great way to live!

### **Dimensions**

| HEIGHT      | 50 1/4" |
|-------------|---------|
| WIDTH       | 21 1/8" |
| DEPTH       | 25 1/8" |
| SEAT HEIGHT | 31 5/8" |

40575-30/1B52HT04